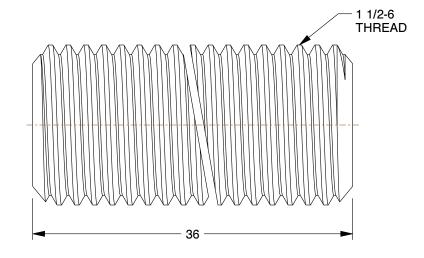

1.11

COMPONENT

Fully Threaded Stud

464W54

Fully Threaded Stud: 1 1/2"-6 Thread Size, Steel, Grade 8, Black Oxide, 3 ft Overall Lg

INCH
SHEET

1 of 1