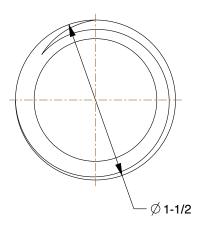

1.11

COMPONENT

Fully Threaded Stud

464W54

Fully Threaded Stud: 1 1/2"-6 Thread Size, Steel, Grade 8, Black Oxide, 3 ft Overall Lg

INCH
SHEET

1 of 1