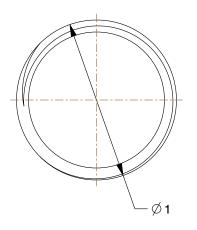

1.67

COMPONENT

Fully Threaded Stud

464W36

Fully Threaded Stud: 1"-12 Thread Size, Steel, Grade 8, Black Oxide, 3 ft Overall Lg INCH
SHEET

1 of 1