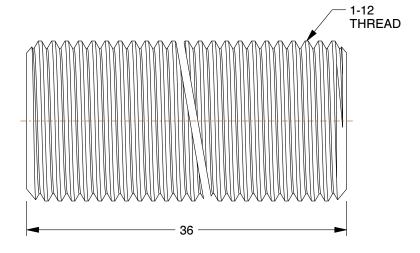

1.67

COMPONENT

Fully Threaded Stud

464W36

Fully Threaded Stud: 1"-12 Thread Size, Steel, Grade 8, Black Oxide, 3 ft Overall Lg INCH
SHEET

1 of 1