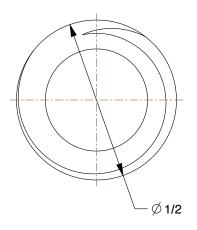

COMPONENT

Fully Threaded Stud

464W09

Fully Threaded Stud: 1/2"-13 Thread Size, Steel, Grade 8, Black Oxide, 12 in Overall Lg, 5 PK INCH
SHEET

1 of 1