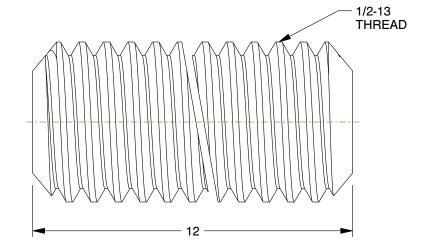

COMPONENT

Fully Threaded Stud

464W09

Fully Threaded Stud: 1/2"-13 Thread Size, Steel, Grade 8, Black Oxide, 12 in Overall Lg, 5 PK INCH
SHEET

1 of 1