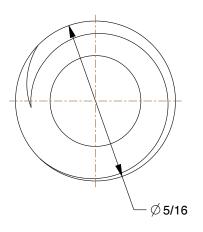

5.32

COMPONENT

Fully Threaded Stud

464V86

Fully Threaded Stud: 5/16"-18 Thread Size, Steel, Grade 8, Black Oxide, 6 ft Overall Lg

UNIT

INCH SHEET

1 of 1