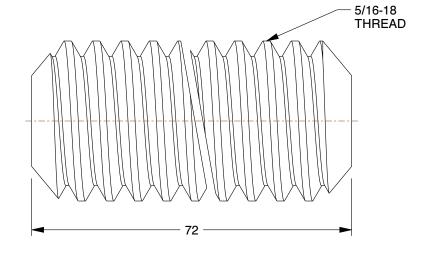

5.32

COMPONENT

Fully Threaded Stud

464V86

Fully Threaded Stud: 5/16"-18 Thread Size, Steel, Grade 8, Black Oxide, 6 ft Overall Lg

UNIT

INCH SHEET

1 of 1