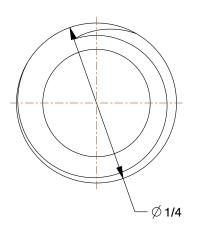

6.67

COMPONENT

Fully Threaded Stud

464V70

Fully Threaded Stud: 1/4"-28 Thread Size, Steel, Grade 8, Black Oxide, 3 ft Overall Lg

INCH

SHEET

1 of 1