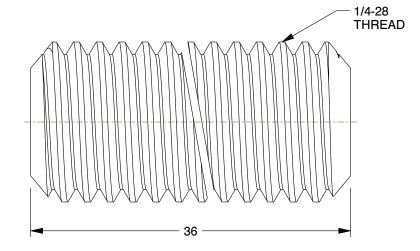

6.67

COMPONENT

Fully Threaded Stud

464V70

Fully Threaded Stud: 1/4"-28 Thread Size, Steel, Grade 8, Black Oxide, 3 ft Overall Lg

INCH

SHEET

1 of 1