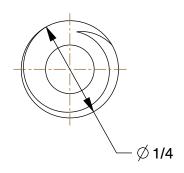

3.33

COMPONENT

Fully Threaded Stud

464V49

Fully Threaded Stud: 1/4"-20 Thread Size, Steel, Grade 8, Black Oxide, 1 1/4 in Overall Lg, 25 PK INCH
SHEET

1 of 1