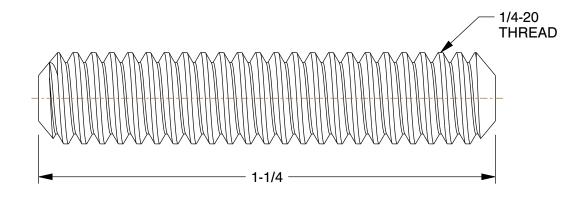

3.33

COMPONENT

Fully Threaded Stud

464V49

Fully Threaded Stud: 1/4"-20 Thread Size, Steel, Grade 8, Black Oxide, 1 1/4 in Overall Lg, 25 PK INCH
SHEET

1 of 1