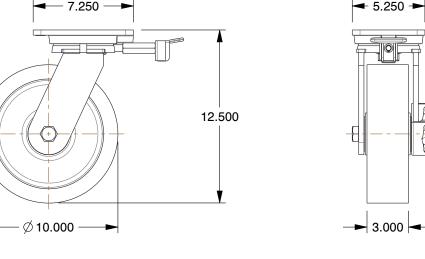

## PLATE DETAILS

NOTES: 1. LOAD RATING : 3000 lb. 2. WHEEL COLOR : Green 3. FRAME FINISH : Zinc PlatedEnamel

- 4. CASTER WHEEL BEARINGS : Ball 5. CASTER FRAME MATERIAL : Steel
- 6. CASTER WHEEL SHAPE : Standard
- 7. CASTER CORE MATERIAL : Cast Iron
- 8. CASTER WHEEL/TREAD MATERIAL : Polyurethane
- 9. CASTER LOAD RATING RANGE : Heavy-Duty
- 10. CASTER PRODUCT GROUP : Swivel Caster with 4-Position **Directional Lock and Brake**

COMPONENT

Plte Cstr, Swvl, Polypropyln, 10 in, 3000 lb