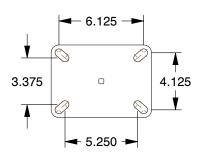

## MOUNTING HOLE DETAILS

## PLATE DETAILS

NOTES: 1. LOAD RATING : 3000 lb. 2. WHEEL COLOR : Green 3. FRAME FINISH : Zinc PlatedEnamel

- 4. CASTER WHEEL BEARINGS : Ball 5. CASTER FRAME MATERIAL : Steel
- 6. CASTER WHEEL SHAPE : Standard
- 7. CASTER CORE MATERIAL : Cast Iron
- 8. CASTER WHEEL/TREAD MATERIAL : Polyurethane
- 9. CASTER LOAD RATING RANGE : Heavy-Duty
- 10. CASTER PRODUCT GROUP : Swivel Caster with 4-Position **Directional Lock and Brake**