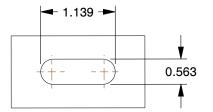

## MOUNTING HOLE DETAILS

## PLATE DETAILS





NOTES: 1. LOAD RATING : 3000 lb. 2. WHEEL COLOR : Green 3. FRAME FINISH : Zinc PlatedEnamel

- 4. CASTER WHEEL BEARINGS : Ball 5. CASTER FRAME MATERIAL : Steel
- 6. CASTER WHEEL SHAPE : Standard
- 7. CASTER CORE MATERIAL : Cast Iron
- 8. CASTER WHEEL/TREAD MATERIAL : Polyurethane
- 9. CASTER LOAD RATING RANGE : Heavy-Duty
- 10. CASTER PRODUCT GROUP : Swivel Caster with 4-Position **Directional Lock and Brake**



COMPONENT

Plte Cstr, Swvl, Polypropyln, 10 in, 3000 lb

## 45RH77

INCH SHEET

1 of 1

UNIT

Plate Caster

100 Grainger Parkway, Lake Forest, Illinois 60045-5201 1-(800) GRAINGER, 1-(800) 472-4643, (847) 535-1000 www.grainger.com

**GRAINGER** 

This file and any associated information and specifications are provided for reference and evaluation purposes only, and is subject to