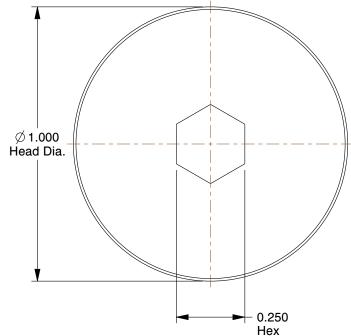

## NOTES:

1. HEAD TYPE : Flat

2. MATERIAL: 316 Stainless Steel

3. FINISH: Plain

4. DRIVE TYPE: Hex Socket

100 Grainger Parkway, Lake Forest, Illinois 60045-5201 1-(800) GRAINGER, 1-(800) 472-4643, (847) 535-1000 www.grainger.com This file and any associated information and specifications are provided for reference and evaluation purposes only, and is subject to change without notice. Grainger makes no representations, warranties or guarantees as to the appropriateness, accuracy, completeness, or suitability for any purpose, of the file, information or specifications. You are solely responsible for the use of the file, information or specifications.

## \_\_\_\_

45GF29

COMPONENT

Binding Screw, 3/8-16

| Binding Scre | w     |
|--------------|-------|
|              | UNIT  |
|              | INCH  |
|              | SHEET |

1 of 1