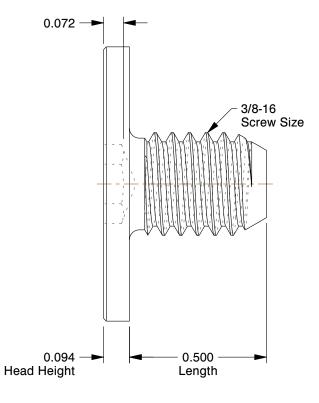

## NOTES:

1. HEAD TYPE : Flat

2. MATERIAL: 316 Stainless Steel

3. FINISH: Plain

4. DRIVE TYPE: Hex Socket

100 Grainger Parkway, Lake Forest, Illinois 60045-5201 1-(800) GRAINGER, 1-(800) 472-4643, (847) 535-1000 www.grainger.com This file and any associated information and specifications are provided for reference and evaluation purposes only, and is subject to change without notice. Grainger makes no representations, warranties or guarantees as to the appropriateness, accuracy, completeness, or suitability for any purpose, of the file, information or specifications. You are solely responsible for the use of the file, information or specifications.

## \_\_\_\_

45GF29

COMPONENT

Binding Screw, 3/8-16

| Binding Scre | w     |
|--------------|-------|
|              | UNIT  |
|              | INCH  |
|              | SHEET |

1 of 1