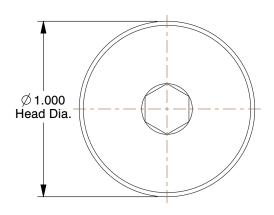

## NOTES:

1. HEAD STYLE: Flat

2. MATERIAL: Stainless Steel

3. FINISH: Plain

4. THREADING: Partially Threaded

100 Grainger Parkway, Lake Forest, Illinois 60045-5201 1-(800) GRAINGER, 1-(800) 472-4643, (847) 535-1000 www.grainger.com This file and any associated information and specifications are provided for reference and evaluation purposes only, and is subject to change without notice. Grainger makes no representations, warranties or guarantees as to the appropriateness, accuracy, completeness, or suitability for any purpose, of the file, information or specifications. You are solely responsible for the use of the file, information or specifications.

**SCALE** 1.83

| COMPONENT    | Binding Post                         |        |
|--------------|--------------------------------------|--------|
|              | UNIT                                 |        |
| 45GE95       |                                      | INCH   |
|              | Binding Post, 3/8/16, 1 in. Barrel L | SHEET  |
| Binding Post |                                      | 1 of 1 |