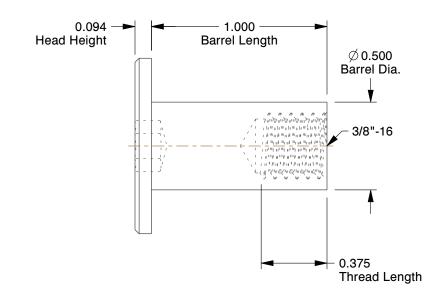

## NOTES:

1. HEAD STYLE: Flat

2. MATERIAL: Stainless Steel

3. FINISH: Plain

4. THREADING: Partially Threaded

100 Grainger Parkway, Lake Forest, Illinois 60045-5201 1-(800) GRAINGER, 1-(800) 472-4643, (847) 535-1000 www.grainger.com This file and any associated information and specifications are provided for reference and evaluation purposes only, and is subject to change without notice. Grainger makes no representations, warranties or guarantees as to the appropriateness, accuracy, completeness, or suitability for any purpose, of the file, information or specifications. You are solely responsible for the use of the file, information or specifications.

**SCALE** 1.83

| COMPONENT    | Binding Post                         |        |
|--------------|--------------------------------------|--------|
|              | UNIT                                 |        |
| 45GE95       |                                      | INCH   |
|              | Binding Post, 3/8/16, 1 in. Barrel L | SHEET  |
| Binding Post |                                      | 1 of 1 |