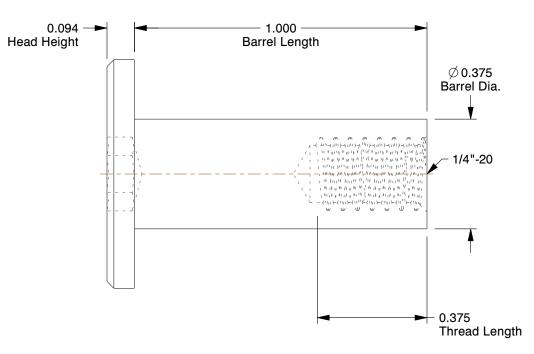

## **NOTES:**

1. HEAD STYLE : Flat

2. MATERIAL: Stainless Steel

3. FINISH: Plain

4. THREADING: Partially Threaded

100 Grainger Parkway, Lake Forest, Illinois 60045-5201 1-(800) GRAINGER, 1-(800) 472-4643, (847) 535-1000 www.grainger.com This file and any associated information and specifications are provided for reference and evaluation purposes only, and is subject to change without notice. Grainger makes no representations, warranties or guarantees as to the appropriateness, accuracy, completeness, or suitability for any purpose, of the file, information or specifications. You are solely responsible for the use of the file, information or specifications.

45GE92

COMPONENT

Binding Post, 1/4-20, 1 in. Barrel L

UNIT
INCH
SHEET

1 of 1