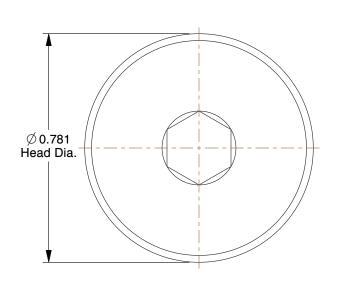

## **NOTES:**

1. HEAD STYLE : Flat

2. MATERIAL: Stainless Steel

3. FINISH: Plain

4. THREADING: Partially Threaded

100 Grainger Parkway, Lake Forest, Illinois 60045-5201 1-(800) GRAINGER, 1-(800) 472-4643, (847) 535-1000 www.grainger.com This file and any associated information and specifications are provided for reference and evaluation purposes only, and is subject to change without notice. Grainger makes no representations, warranties or guarantees as to the appropriateness, accuracy, completeness, or suitability for any purpose, of the file, information or specifications. You are solely responsible for the use of the file, information or specifications.

45GE92

COMPONENT

Binding Post, 1/4-20, 1 in. Barrel L

UNIT
INCH
SHEET

1 of 1