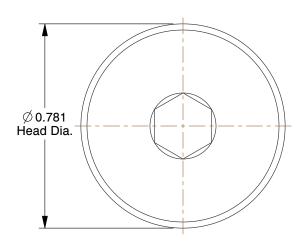

45GE90

Binding Post, 1/4-20, 1/2 in. Barrel L

COMPONENT

**Binding Post** UNIT INCH SHEET 1 of 1