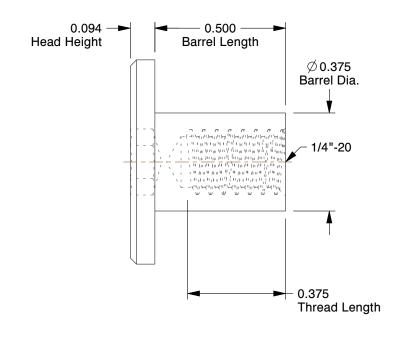

45GE90

Binding Post, 1/4-20, 1/2 in. Barrel L

COMPONENT

**Binding Post** UNIT INCH SHEET 1 of 1