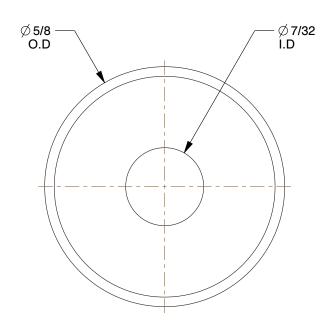

4.00

45FP0

COMPONENT

Countersunk Washer, 13/64

| Countersunk Washer |        |
|--------------------|--------|
|                    | UNIT   |
| )7                 | INCH   |
| 4in.x5/8in., Plain | SHEET  |
|                    | 1 of 1 |