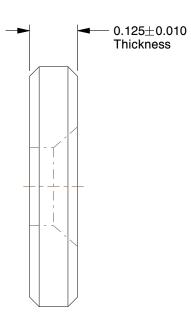

4.00

45FP0

COMPONENT

Countersunk Washer, 13/64

| Countersunk Washer |        |
|--------------------|--------|
|                    | UNIT   |
| )7                 | INCH   |
| 4in.x5/8in., Plain | SHEET  |
|                    | 1 of 1 |