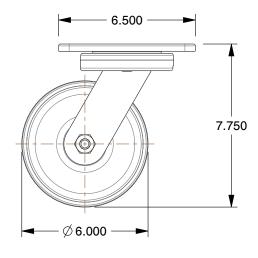

## **NOTES:**

1. LOAD RATING: 2500 lb. 2. WHEEL COLOR: Silver

3. FRAME FINISH: Zinc PlatedEnamel 4. CASTER WHEEL BEARINGS: Ball 5. CASTER FRAME MATERIAL: Steel 6. CASTER WHEEL SHAPE: Standard

7. CASTER CORE MATERIAL : Forged Steel

8. CASTER WHEEL/TREAD MATERIAL: Forged Steel 9. CASTER LOAD RATING RANGE: Medium-Duty 10. CASTER PRODUCT GROUP: Kingpinless Caster

100 Grainger Parkway, Lake Forest, Illinois 60045-5201 1-(800) GRAINGER, 1-(800) 472-4643, (847) 535-1000 www.grainger.com This file and any associated information and specifications are provided for reference and evaluation purposes only, and is subject to change without notice. Grainger makes no representations, warranties or guarantees as to the appropriateness, accuracy, completeness, or suitability for any purpose, of the file, information or specifications. You are solely responsible for the use of the file, information or specifications.

45AM90

COMPONENT

Plt Cstr, Kngpnlss Swvl, Stel, 6 in, 2500 lb

Plate Caster

UNIT
INCH
SHEET

1 of 1