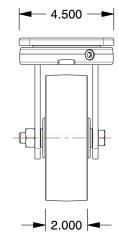

## **PLATE DETAILS**

## **MOUNTING HOLE DETAILS**

## **NOTES:**

1. LOAD RATING: 2500 lb. 2. WHEEL COLOR: Silver

3. FRAME FINISH: Zinc PlatedEnamel 4. CASTER WHEEL BEARINGS: Ball 5. CASTER FRAME MATERIAL: Steel 6. CASTER WHEEL SHAPE: Standard

7. CASTER CORE MATERIAL : Forged Steel

8. CASTER WHEEL/TREAD MATERIAL: Forged Steel 9. CASTER LOAD RATING RANGE: Medium-Duty 10. CASTER PRODUCT GROUP: Kingpinless Caster

100 Grainger Parkway, Lake Forest, Illinois 60045-5201 1-(800) GRAINGER, 1-(800) 472-4643, (847) 535-1000 www.grainger.com This file and any associated information and specifications are provided for reference and evaluation purposes only, and is subject to change without notice. Grainger makes no representations, warranties or guarantees as to the appropriateness, accuracy, completeness, or suitability for any purpose, of the file, information or specifications. You are solely responsible for the use of the file, information or specifications.