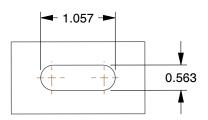

## **PLATE DETAILS**



## **MOUNTING HOLE DETAILS**



## **NOTES:**

1. LOAD RATING: 2500 lb. 2. WHEEL COLOR: Silver

3. FRAME FINISH: Zinc PlatedEnamel 4. CASTER WHEEL BEARINGS: Ball 5. CASTER FRAME MATERIAL: Steel 6. CASTER WHEEL SHAPE: Standard

7. CASTER CORE MATERIAL : Forged Steel

8. CASTER WHEEL/TREAD MATERIAL: Forged Steel 9. CASTER LOAD RATING RANGE: Medium-Duty 10. CASTER PRODUCT GROUP: Kingpinless Caster







100 Grainger Parkway, Lake Forest, Illinois 60045-5201 1-(800) GRAINGER, 1-(800) 472-4643, (847) 535-1000 www.grainger.com This file and any associated information and specifications are provided for reference and evaluation purposes only, and is subject to change without notice. Grainger makes no representations, warranties or guarantees as to the appropriateness, accuracy, completeness, or suitability for any purpose, o