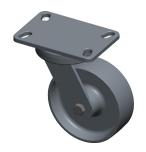

## **PLATE DETAILS**

## **NOTES:**

1. LOAD RATING: 2500 lb. 2. WHEEL COLOR: Silver

3. FRAME FINISH: Zinc PlatedEnamel 4. CASTER WHEEL BEARINGS: Ball 5. CASTER FRAME MATERIAL: Steel 6. CASTER WHEEL SHAPE: Standard

7. CASTER CORE MATERIAL : Forged Steel

8. CASTER WHEEL/TREAD MATERIAL: Forged Steel 9. CASTER LOAD RATING RANGE: Medium-Duty 10. CASTER PRODUCT GROUP: Kingpinless Caster

100 Grainger Parkway, Lake Forest, Illinois 60045-5201 1-(800) GRAINGER, 1-(800) 472-4643, (847) 535-1000 www.grainger.com This file and any associated information and specifications are provided for reference and evaluation purposes only, and is subject to change without notice. Grainger makes no representations, warranties or guarantees as to the appropriateness, accuracy, completeness, or suitability for any purpose, of the file, information or specifications. You are solely responsible for the use of the file, information or specifications.