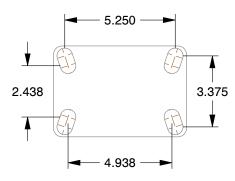

## **PLATE DETAILS**



## **MOUNTING HOLE DETAILS**



## **NOTES:**

1. LOAD RATING: 2500 lb. 2. WHEEL COLOR: Silver

3. FRAME FINISH: Zinc PlatedEnamel 4. CASTER WHEEL BEARINGS: Ball 5. CASTER FRAME MATERIAL: Steel 6. CASTER WHEEL SHAPE: Standard

7. CASTER CORE MATERIAL : Forged Steel

8. CASTER WHEEL/TREAD MATERIAL: Forged Steel 9. CASTER LOAD RATING RANGE: Medium-Duty 10. CASTER PRODUCT GROUP: Kingpinless Caster







100 Grainger Parkway, Lake Forest, Illinois 60045-5201 1-(800) GRAINGER, 1-(800) 472-4643, (847) 535-1000 www.grainger.com This file and any associated information and specifications are provided for reference and evaluation purposes only, and is subject to change without notice. Grainger makes no representations, warranties or guarantees as to the appropriateness, accuracy, completeness, o