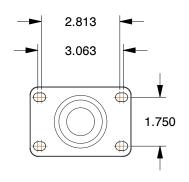

## **MOUNTING HOLE DETAILS**







## **NOTES:**

1. LOAD RATING: 325 lb. 2. WHEEL COLOR: Gray

3. FRAME FINISH: Zinc Plated

4. CASTER WHEEL BEARINGS : Ball 5. CASTER FRAME MATERIAL : Steel

6. CASTER WHEEL SHAPE : Standard

7. CASTER CORE MATERIAL: Polypropylene

8. CASTER WHEEL/TREAD MATERIAL: Thermoplastic Rubber

9. CASTER LOAD RATING RANGE: Light-Medium Duty

10. CASTER PRODUCT GROUP: Swivel Caster



100 Grainger Parkway, Lake Forest, Illinois 60045-5201 1-(800) GRAINGER, 1-(800) 472-4643, (847) 535-1000 www.grainger.com This file and any associated information and specifications are provided for reference and evaluation purposes only, and is subject to change without notice. Grainger makes no representations, warranties or guarantees as to the appropriateness, accuracy, complete