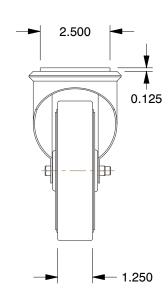

## **MOUNTING HOLE DETAILS**







## **NOTES:**

1. LOAD RATING: 325 lb. 2. WHEEL COLOR: Gray

3. FRAME FINISH: Zinc Plated

4. CASTER WHEEL BEARINGS : Ball 5. CASTER FRAME MATERIAL : Steel

6. CASTER WHEEL SHAPE : Standard

7. CASTER CORE MATERIAL: Polypropylene

8. CASTER WHEEL/TREAD MATERIAL: Thermoplastic Rubber

9. CASTER LOAD RATING RANGE: Light-Medium Duty

10. CASTER PRODUCT GROUP: Swivel Caster



100 Grainger Parkway, Lake Forest, Illinois 60045-5201 1-(800) GRAINGER, 1-(800) 472-4643, (847) 535-1000 www.grainger.com This file and any associated information and specifications are provided for reference and evaluation purposes only, and is subject to change without notice. Grainger makes no representations, warranties or guarantees as to the appropriateness, accuracy, completeness, or suitability for any purpose