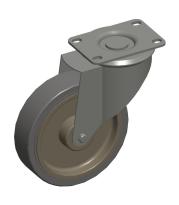

SCALE 0.29

| COMPONENT       | Plate Caster             |        |
|-----------------|--------------------------|--------|
| 455U15          |                          | UNIT   |
|                 |                          | INCH   |
|                 |                          | SHEET  |
| Plate Caster, 3 | 325 lb. Load, Gray Wheel | 1 of 1 |