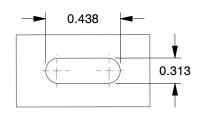

## **MOUNTING HOLE DETAILS**







## **NOTES:**

1. LOAD RATING: 325 lb. 2. WHEEL COLOR: Gray

3. FRAME FINISH: Zinc Plated

4. CASTER WHEEL BEARINGS : Ball 5. CASTER FRAME MATERIAL : Steel

6. CASTER WHEEL SHAPE : Standard

7. CASTER CORE MATERIAL: Polypropylene

8. CASTER WHEEL/TREAD MATERIAL: Thermoplastic Rubber

9. CASTER LOAD RATING RANGE: Light-Medium Duty

10. CASTER PRODUCT GROUP: Swivel Caster



100 Grainger Parkway, Lake Forest, Illinois 60045-5201 1-(800) GRAINGER, 1-(800) 472-4643, (847) 535-1000 www.grainger.com This file and any associated information and specifications are provided for reference and evaluation purposes only, and is subject to change without notice. Grainger makes no representations, warranties or guarantees as to the appropriateness, accuracy, completeness, or suitability for any pur