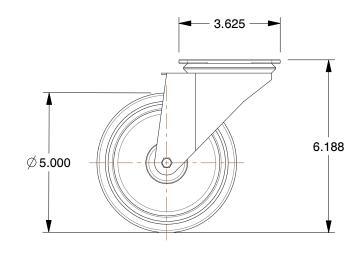

SCALE 0.29

| COMPONENT       | Plate Caster             |        |
|-----------------|--------------------------|--------|
| 455U15          |                          | UNIT   |
|                 |                          | INCH   |
|                 |                          | SHEET  |
| Plate Caster, 3 | 325 lb. Load, Gray Wheel | 1 of 1 |