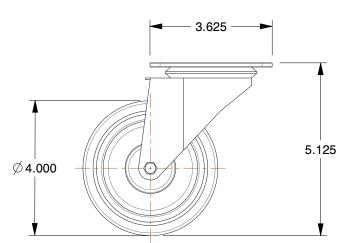

## NOTES:

- 1. LOAD RATING : 300 lb.
- 2. WHEEL COLOR : Gray
- 3. FRAME FINISH : Zinc Plated
- 4. CASTER WHEEL BEARINGS : Ball
- 5. CASTER FRAME MATERIAL : Steel
- 6. CASTER WHEEL SHAPE : Standard
- CASTER WHEEL SHAFE : Standard
  CASTER CORE MATERIAL : Polypropylene
  CASTER WHEEL/TREAD MATERIAL : Thermoplastic Rubber
  CASTER LOAD RATING RANGE : Light-Medium Duty
  CASTER PRODUCT GROUP : Swivel Caster