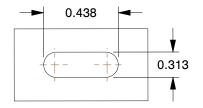

MOUNTING HOLE DETAILS







## NOTES:

- 1. LOAD RATING : 300 lb.
- 2. WHEEL COLOR : Gray
- 3. FRAME FINISH : Zinc Plated
- 4. CASTER WHEEL BEARINGS : Ball
- 5. CASTER FRAME MATERIAL : Steel
- 6. CASTER WHEEL SHAPE : Standard
- CASTER WHEEL SHAFE : Standard
  CASTER CORE MATERIAL : Polypropylene
  CASTER WHEEL/TREAD MATERIAL : Thermoplastic Rubber
  CASTER LOAD RATING RANGE : Light-Medium Duty
  CASTER PRODUCT GROUP : Swivel Caster

|                                                                                                                                  |                                                                                                                         |