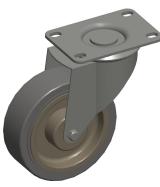

MOUNTING HOLE DETAILS

## NOTES:

- 1. LOAD RATING : 300 lb.
- 2. WHEEL COLOR : Gray
- 3. FRAME FINISH : Zinc Plated
- 4. CASTER WHEEL BEARINGS : Ball
- 5. CASTER FRAME MATERIAL : Steel
- 6. CASTER WHEEL SHAPE : Standard
- CASTER WHEEL SHAFE : Standard
  CASTER CORE MATERIAL : Polypropylene
  CASTER WHEEL/TREAD MATERIAL : Thermoplastic Rubber
  CASTER LOAD RATING RANGE : Light-Medium Duty
  CASTER PRODUCT GROUP : Swivel Caster