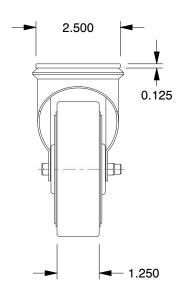

MOUNTING HOLE DETAILS

## NOTES:

- 1. LOAD RATING : 300 lb.
- 2. WHEEL COLOR : Gray
- 3. FRAME FINISH : Zinc Plated
- 4. CASTER WHEEL BEARINGS : Ball
- 5. CASTER FRAME MATERIAL : Steel
- 6. CASTER WHEEL SHAPE : Standard
- CASTER WHEEL SHAFE : Standard
  CASTER CORE MATERIAL : Polypropylene
  CASTER WHEEL/TREAD MATERIAL : Thermoplastic Rubber
  CASTER LOAD RATING RANGE : Light-Medium Duty
  CASTER PRODUCT GROUP : Swivel Caster

|                                                                                                                                  |                                                                                                                         |                                                                                                                                                                                                                    | COMPONENT | Plate Caster    |                                      |       |
|----------------------------------------------------------------------------------------------------------------------------------|-------------------------------------------------------------------------------------------------------------------------|--------------------------------------------------------------------------------------------------------------------------------------------------------------------------------------------------------------------|-----------|-----------------|--------------------------------------|-------|
| <b>GRAINGER</b>                                                                                                                  | This file and any associated information and specifications<br>are provided for reference and evaluation purposes only. | This drawing is the property of<br>GRAINGER. It contains confidential,<br>proprietary information that is<br>GRAINGER property. Do not disclose<br>to or duplicate for others except<br>as authorized by GRAINGER. |           | 455U14          |                                      | UNIT  |
| 100 Grainger Parkway, Lake Forest, Illinois 60045-5201<br>1-(800) GRAINGER, 1-(800) 472-4643, (847) 535-1000<br>www.grainger.com | and is subject to change without notice. Grainger makes                                                                 |                                                                                                                                                                                                                    |           |                 |                                      | INCH  |
|                                                                                                                                  |                                                                                                                         |                                                                                                                                                                                                                    |           |                 |                                      | SHEET |
|                                                                                                                                  |                                                                                                                         | SCALE                                                                                                                                                                                                              | 0.35      | Plate Caster, 3 | ate Caster, 300 lb. Load, Gray Wheel |       |