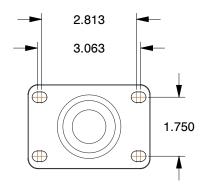

MOUNTING HOLE DETAILS







## NOTES:

- 1. LOAD RATING : 300 lb.
- 2. WHEEL COLOR : Gray
- 3. FRAME FINISH : Zinc Plated
- 4. CASTER WHEEL BEARINGS : Ball
- 5. CASTER FRAME MATERIAL : Steel
- 6. CASTER WHEEL SHAPE : Standard
- CASTER WHEEL SHAFE : Standard
  CASTER CORE MATERIAL : Polypropylene
  CASTER WHEEL/TREAD MATERIAL : Thermoplastic Rubber
  CASTER LOAD RATING RANGE : Light-Medium Duty
  CASTER PRODUCT GROUP : Swivel Caster

|                                                                                                                                  |                                                                                                                         |