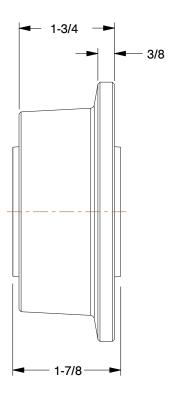

SCALE

0.20

COMPONENT Single-Flange Track Wheel

455T97

Single-Flange Track Wheel: 3 7/8 in Wheel Dia., 1 7/8 in Wheel Wd, 1760 lb INCH
SHEET

1 of 1