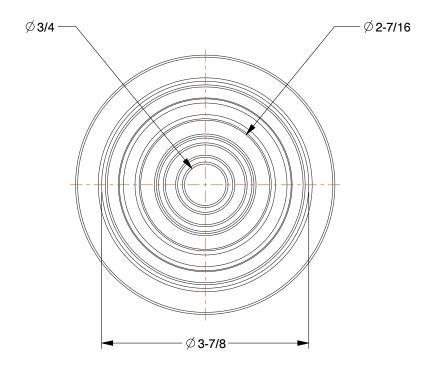

SCALE

0.20

COMPONENT Single-Flange Track Wheel

455T97

Single-Flange Track Wheel: 3 7/8 in Wheel Dia., 1 7/8 in Wheel Wd, 1760 lb INCH
SHEET

1 of 1