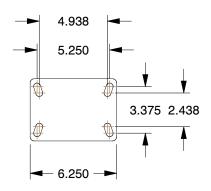

## MOUNTING HOLE DETAILS

1. LOAD RATING: 3000 lb. 2. WHEEL COLOR: Yellow 3. FRAME FINISH: Zinc Plated 4. CASTER WHEEL BEARINGS: Ball

5. CASTER FRAME MATERIAL: Steel 6. CASTER WHEEL SHAPE: Standard 7. CASTER CORE MATERIAL: Cast Iron