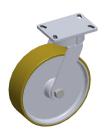

## MOUNTING HOLE DETAILS

1. LOAD RATING: 3000 lb. 2. WHEEL COLOR: Yellow 3. FRAME FINISH: Zinc Plated 4. CASTER WHEEL BEARINGS: Ball

5. CASTER FRAME MATERIAL: Steel 6. CASTER WHEEL SHAPE: Standard 7. CASTER CORE MATERIAL: Cast Iron

8. CASTER WHEEL/TREAD MATERIAL: Polyurethane 9. CASTER LOAD RATING RANGE: Heavy-Duty 10. CASTER PRODUCT GROUP: Kingpinless Caster

Plate Caster

100 Grainger Parkway, Lake Forest, Illinois 60045-5201 1-(800) GRAINGER, 1-(800) 472-4643, (847) 535-1000 www.grainger.com