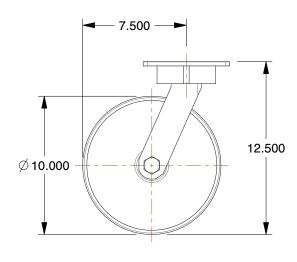

## MOUNTING HOLE DETAILS

1. LOAD RATING: 3000 lb. 2. WHEEL COLOR: Yellow 3. FRAME FINISH: Zinc Plated 4. CASTER WHEEL BEARINGS: Ball

5. CASTER FRAME MATERIAL: Steel 6. CASTER WHEEL SHAPE: Standard 7. CASTER CORE MATERIAL: Cast Iron

8. CASTER WHEEL/TREAD MATERIAL: Polyurethane 9. CASTER LOAD RATING RANGE: Heavy-Duty 10. CASTER PRODUCT GROUP: Kingpinless Caster

Plate Caster

100 Grainger Parkway, Lake Forest, Illinois 60045-5201 1-(800) GRAINGER, 1-(800) 472-4643, (847) 535-1000 www.grainger.com