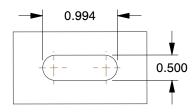

## MOUNTING HOLE DETAILS

1. LOAD RATING: 3000 lb. 2. WHEEL COLOR: Yellow 3. FRAME FINISH: Zinc Plated 4. CASTER WHEEL BEARINGS: Ball

5. CASTER FRAME MATERIAL: Steel 6. CASTER WHEEL SHAPE: Standard 7. CASTER CORE MATERIAL: Cast Iron