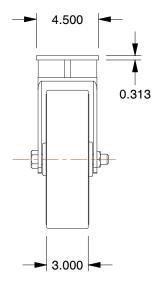

## MOUNTING HOLE DETAILS

1. LOAD RATING: 3000 lb. 2. WHEEL COLOR: Yellow 3. FRAME FINISH: Zinc Plated 4. CASTER WHEEL BEARINGS: Ball

5. CASTER FRAME MATERIAL: Steel 6. CASTER WHEEL SHAPE: Standard 7. CASTER CORE MATERIAL: Cast Iron

8. CASTER WHEEL/TREAD MATERIAL: Polyurethane 9. CASTER LOAD RATING RANGE: Heavy-Duty 10. CASTER PRODUCT GROUP: Kingpinless Caster

Plate Caster

100 Grainger Parkway, Lake Forest, Illinois 60045-5201 1-(800) GRAINGER, 1-(800) 472-4643, (847) 535-1000 www.grainger.com