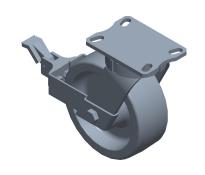

0.24

COMPONENT

Kingpinless Plate Caster

455T69

Kingpinless Plate Caster: 8 in Wheel Dia., 2550 lb, 10 1/8 in Mounting Ht, Swivel

INCH

SHEET

1 of 1