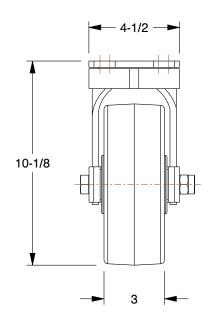

0.24

COMPONENT

Kingpinless Plate Caster

455T69

Kingpinless Plate Caster: 8 in Wheel Dia., 2550 lb, 10 1/8 in Mounting Ht, Swivel

INCH

SHEET

1 of 1