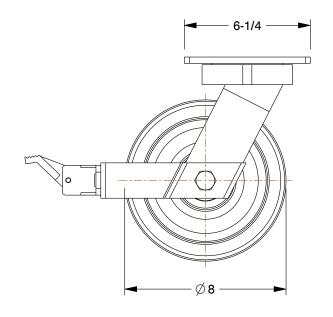

0.24

COMPONENT

Kingpinless Plate Caster

455T69

Kingpinless Plate Caster: 8 in Wheel Dia., 2550 lb, 10 1/8 in Mounting Ht, Swivel

INCH

SHEET

1 of 1