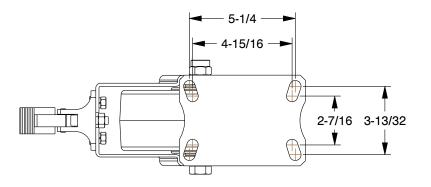

0.24

COMPONENT

Kingpinless Plate Caster

455T69

Kingpinless Plate Caster: 8 in Wheel Dia., 2550 lb, 10 1/8 in Mounting Ht, Swivel

INCH

SHEET

1 of 1