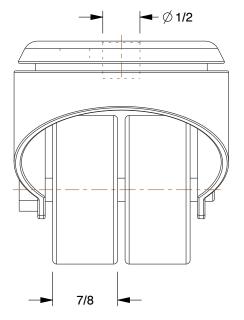

## **NOTES:**

1. STANDARDS: ICWM 2. CORE COLOR: Gray 3. LOAD RATING: 175 lb.

4. CASTER SUB-TYPE: Swivel 5. WHEEL/TREAD COLOR: Gray

6. FRAME FINISH: Zinc Plated

7. CASTER FRAME MATERIAL: Steel 8. WHEEL/TREAD MATERIAL: Neoprene

9. CASTER STEM TYPE: Hollow Kingpin

10. WHEEL/TREAD HARDNESS: 90 Shore A

11. WHEEL/TREAD HARDNESS RATING: Firm

12. CASTER BRAKE TYPE: Side Thumbscrew Brake

13. OPERATING TEMPERATURE RANGE: -30° to 175°F

14. ITEM: Low-Profile Easy-Turn Bolt-Hole Caster