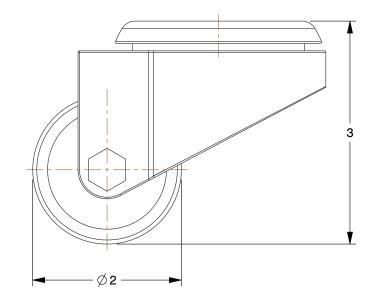

## **NOTES:**

1. STANDARDS: ICWM 2. CORE COLOR: Gray 3. LOAD RATING: 175 lb.

4. CASTER SUB-TYPE: Swivel 5. WHEEL/TREAD COLOR: Gray

6. FRAME FINISH: Zinc Plated

7. CASTER FRAME MATERIAL: Steel 8. WHEEL/TREAD MATERIAL: Neoprene

9. CASTER STEM TYPE: Hollow Kingpin

10. WHEEL/TREAD HARDNESS: 90 Shore A

11. WHEEL/TREAD HARDNESS RATING: Firm

12. CASTER BRAKE TYPE: Side Thumbscrew Brake

13. OPERATING TEMPERATURE RANGE: -30° to 175°F

14. ITEM: Low-Profile Easy-Turn Bolt-Hole Caster