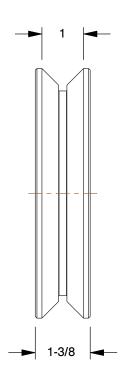

0.13

COMPONENT

V-Groove Track Wheel

454Y24

V-Groove Track Wheel: 5 7/8 in Wheel Dia., 1 3/8 in Wheel Wd, 1760 lb INCH
SHEET

1 of 1