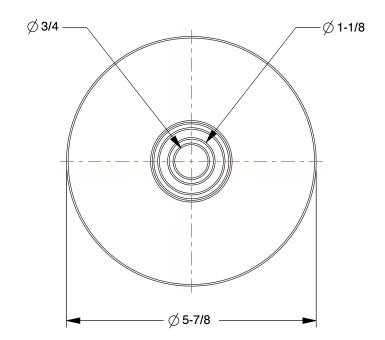

0.13

COMPONENT

V-Groove Track Wheel

454Y24

V-Groove Track Wheel: 5 7/8 in Wheel Dia., 1 3/8 in Wheel Wd, 1760 lb INCH
SHEET

1 of 1