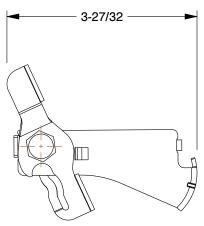

0.51

COMPONENT

Caster Brake Kit

454N39

Caster Brake Kit: Right Side, For 6 in Wheel Dia., For 1 1/4 in Wheel Wd, Steel

INCH
SHEET

1 of 1