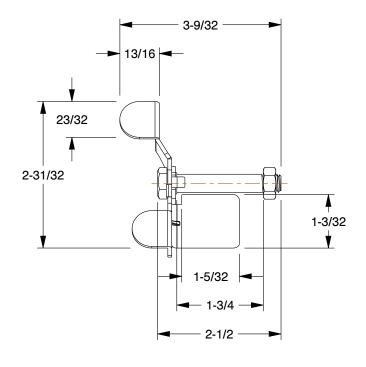

0.51

COMPONENT

Caster Brake Kit

454N39

Caster Brake Kit: Right Side, For 6 in Wheel Dia., For 1 1/4 in Wheel Wd, Steel

INCH
SHEET

1 of 1