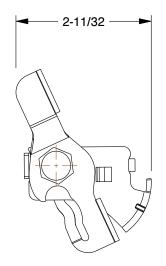

0.61

COMPONENT

Caster Brake Kit

454N38

Caster Brake Kit: Right Side, For 3 in Wheel Dia., For 1 1/4 in Wheel Wd, Steel

INCH
SHEET

1 of 1