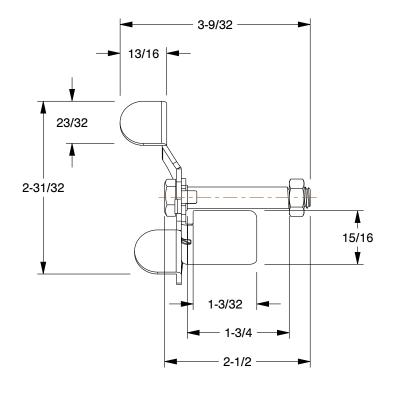

0.61

COMPONENT

Caster Brake Kit

454N38

Caster Brake Kit: Right Side, For 3 in Wheel Dia., For 1 1/4 in Wheel Wd, Steel

INCH
SHEET

1 of 1