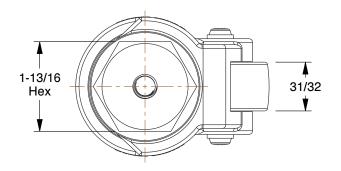

## **NOTES:**

1. LOAD RATING: 550 lb.

2. CASTER SUB-TYPE: Swivel

3. WHEEL BEARING TYPE: Plain

4. ADJUSTMENT STYLE: Nut

5. WHEEL/TREAD MATERIAL: Nylon

6. FRAME FINISH: Powder Coated

7. CASTER MOUNTING TYPE: Bolt Hole

8. SWIVEL RACEWAY TYPE: Single Ball

9. CASTER FRAME MATERIAL : Aluminum

10. STANDARDS: DIN EN, ISO 9001, ICWM

11. ITEM: Leveling Threaded Stem Caster

12. CASTER STEM TYPE: Threaded Bolt Hole

13. FEATURES: Push/Pull Force Reduction

0.52

|          |                       | SHEET |
|----------|-----------------------|-------|
| 454N25   |                       | INCH  |
|          |                       | UNIT  |
| OMPONENT | Leveling Stem Casters |       |

1 of 1

Leveling Threaded Stem Caster, 550 lb., 2"