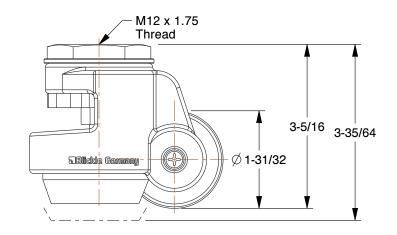

## **NOTES:**

1. LOAD RATING: 550 lb.

2. CASTER SUB-TYPE: Swivel

3. WHEEL BEARING TYPE: Plain

4. ADJUSTMENT STYLE: Nut

5. WHEEL/TREAD MATERIAL: Nylon

6. FRAME FINISH: Powder Coated

7. CASTER MOUNTING TYPE: Bolt Hole

8. SWIVEL RACEWAY TYPE: Single Ball

9. CASTER FRAME MATERIAL : Aluminum

10. STANDARDS: DIN EN, ISO 9001, ICWM

11. ITEM: Leveling Threaded Stem Caster

12. CASTER STEM TYPE: Threaded Bolt Hole

13. FEATURES: Push/Pull Force Reduction

0.52

|          |                       | SHEET |
|----------|-----------------------|-------|
| 454N25   |                       | INCH  |
|          |                       | UNIT  |
| OMPONENT | Leveling Stem Casters |       |

1 of 1

Leveling Threaded Stem Caster, 550 lb., 2"