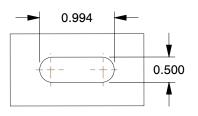

## MOUNTING HOLE DETAILS



## NOTES:

1. LOAD RATING: 550 lb. 2. WHEEL COLOR: Black

3. FRAME FINISH: Zinc Plated

4. CASTER WHEEL BEARINGS : Roller 5. CASTER FRAME MATERIAL : Steel

6. CASTER WHEEL SHAPE : Standard

7. CASTER CORE MATERIAL: Cast Iron

8. CASTER WHEEL/TREAD MATERIAL : Rubber

9. CASTER LOAD RATING RANGE : Light-Medium Duty

10. CASTER PRODUCT GROUP: Swivel Caster





Plate Caster



100 Grainger Parkway, Lake Forest, Illinois 60045-5201 1-(800) GRAINGER, 1-(800) 472-4643, (847) 535-1000 www.grainger.com This file and any associated information and specifications are provided for reference and evaluation purposes only, and is subject to change without notice. Grainger makes no representations, warranties or guarantees as to the appropriateness, accuracy, completeness, or suitability for any purpos