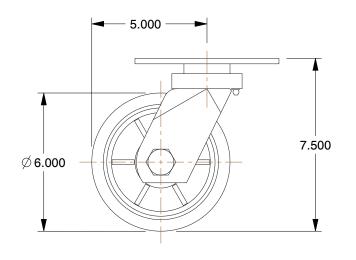

## NOTES:

1. LOAD RATING: 550 lb. 2. WHEEL COLOR: Black

3. FRAME FINISH: Zinc Plated

4. CASTER WHEEL BEARINGS : Roller 5. CASTER FRAME MATERIAL : Steel

6. CASTER WHEEL SHAPE : Standard

7. CASTER CORE MATERIAL: Cast Iron

8. CASTER WHEEL/TREAD MATERIAL : Rubber

9. CASTER LOAD RATING RANGE : Light-Medium Duty

10. CASTER PRODUCT GROUP: Swivel Caster

Plate Caster

100 Grainger Parkway, Lake Forest, Illinois 60045-5201 1-(800) GRAINGER, 1-(800) 472-4643, (847) 535-1000 www.grainger.com This file and any associated information and specifications are provided for reference and evaluation purposes only, and is subject to change without notice. Grainger makes no representations, warranties or guarantees as to the appropriateness, accuracy, completeness, or suitability for any purpose, of the file, information or specifications. You are solely responsible for the use of the file, information or specifications.