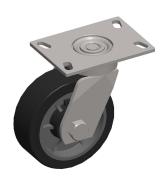

## NOTES:

1. LOAD RATING: 550 lb. 2. WHEEL COLOR: Black

3. FRAME FINISH: Zinc Plated

4. CASTER WHEEL BEARINGS : Roller 5. CASTER FRAME MATERIAL : Steel

6. CASTER WHEEL SHAPE : Standard

7. CASTER CORE MATERIAL: Cast Iron

8. CASTER WHEEL/TREAD MATERIAL : Rubber

9. CASTER LOAD RATING RANGE : Light-Medium Duty

10. CASTER PRODUCT GROUP: Swivel Caster

Plate Caster

100 Grainger Parkway, Lake Forest, Illinois 60045-5201 1-(800) GRAINGER, 1-(800) 472-4643, (847) 535-1000 www.grainger.com This file and any associated information and specifications are provided for reference and evaluation purposes only, and is subject to change without notice. Grainger makes no representations, warranties or guarantees as to the appropriateness, accuracy, completeness, or suitability for any purpose, of the file, information or specifications. You are solely responsible for the use of the file, information or specifications.