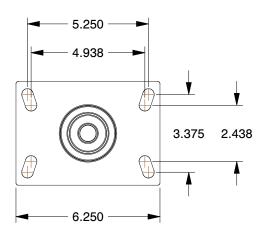

## MOUNTING HOLE DETAILS



## NOTES:

1. LOAD RATING: 550 lb. 2. WHEEL COLOR: Black

3. FRAME FINISH: Zinc Plated

4. CASTER WHEEL BEARINGS : Roller 5. CASTER FRAME MATERIAL : Steel

6. CASTER WHEEL SHAPE : Standard

7. CASTER CORE MATERIAL: Cast Iron

8. CASTER WHEEL/TREAD MATERIAL : Rubber

9. CASTER LOAD RATING RANGE : Light-Medium Duty

10. CASTER PRODUCT GROUP: Swivel Caster





Plate Caster



100 Grainger Parkway, Lake Forest, Illinois 60045-5201 1-(800) GRAINGER, 1-(800) 472-4643, (847) 535-1000 www.grainger.com This file and any associated information and specifications are provided for reference and evaluation purposes only, and is subject to change without notice. Grainger makes no representations, warranties or guarantees as to the appropriateness, accuracy, completeness, o