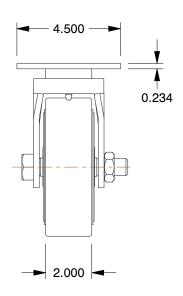

## MOUNTING HOLE DETAILS

## NOTES:

1. LOAD RATING: 550 lb. 2. WHEEL COLOR: Black

3. FRAME FINISH: Zinc Plated

4. CASTER WHEEL BEARINGS : Roller 5. CASTER FRAME MATERIAL : Steel

6. CASTER WHEEL SHAPE : Standard

7. CASTER CORE MATERIAL: Cast Iron

8. CASTER WHEEL/TREAD MATERIAL : Rubber

9. CASTER LOAD RATING RANGE : Light-Medium Duty

10. CASTER PRODUCT GROUP: Swivel Caster

Plate Caster

100 Grainger Parkway, Lake Forest, Illinois 60045-5201 1-(800) GRAINGER, 1-(800) 472-4643, (847) 535-1000 www.grainger.com This file and any associated information and specifications are provided for reference and evaluation purposes only, and is subject to change without notice. Grainger makes no representations, warranties or guarantees as to the appropriateness, accuracy, completeness, or suitability for any purpose, of the file, information or specifications. You are solely responsible for the use of the file, information or specifications.