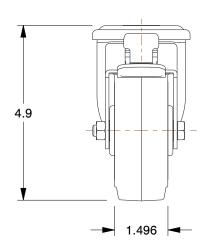

## NOTES:

1. FRAME FINISH: Stainless Steel

2. BEARING TYPE : Roller 3. WHEEL MATERIAL : Rubber

4. STANDARDS: ISO 5001, ISO 9001, ISO 14001, DIN EN 12573
5. APPLICATION: Food Service, Medical and Institutional Equipment