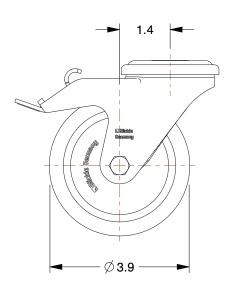

## NOTES:

1. FRAME FINISH: Stainless Steel

2. BEARING TYPE : Roller 3. WHEEL MATERIAL : Rubber

4. STANDARDS: ISO 5001, ISO 9001, ISO 14001, DIN EN 12573
5. APPLICATION: Food Service, Medical and Institutional Equipment