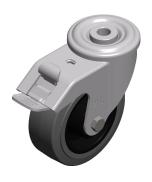

## NOTES:

1. FRAME FINISH: Stainless Steel

2. BEARING TYPE : Roller 3. WHEEL MATERIAL : Rubber

4. STANDARDS: ISO 5001, ISO 9001, ISO 14001, DIN EN 12573
5. APPLICATION: Food Service, Medical and Institutional Equipment