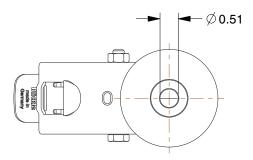

## NOTES:

1. FRAME FINISH: Stainless Steel

2. BEARING TYPE : Roller 3. WHEEL MATERIAL : Rubber

4. STANDARDS: ISO 5001, ISO 9001, ISO 14001, DIN EN 12573
5. APPLICATION: Food Service, Medical and Institutional Equipment