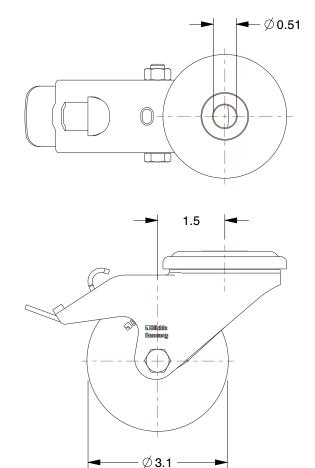

## NOTES:

1. FRAME FINISH: Stainless Steel

2. BEARING TYPE: Roller 3. WHEEL MATERIAL: Nylon

4. STANDARDS: ISO 5001, ISO 9001, ISO 14001, DIN EN 12536
5. APPLICATION: Food Service, Medical and Institutional Equipment