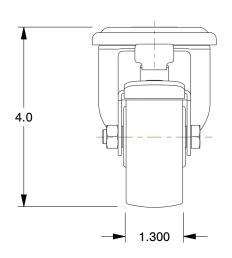

## NOTES:

1. FRAME FINISH: Stainless Steel

2. BEARING TYPE: Roller 3. WHEEL MATERIAL: Nylon

4. STANDARDS: ISO 5001, ISO 9001, ISO 14001, DIN EN 12536
5. APPLICATION: Food Service, Medical and Institutional Equipment