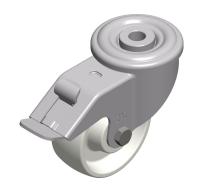

## NOTES:

1. FRAME FINISH: Stainless Steel

2. BEARING TYPE: Roller 3. WHEEL MATERIAL: Nylon

4. STANDARDS: ISO 5001, ISO 9001, ISO 14001, DIN EN 12536
5. APPLICATION: Food Service, Medical and Institutional Equipment