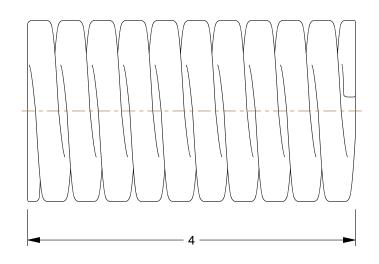

0.94

COMPONENT

Die Spring

44V348

Die Spring: Extra Heavy Duty, Chrome Silicone Alloy Steel, 4 in Overall Lg, Yellow, ISO10243 INCH

SHEET

1 of 1