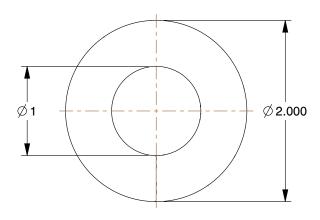

0.94

COMPONENT

Die Spring

44V348

Die Spring: Extra Heavy Duty, Chrome Silicone Alloy Steel, 4 in Overall Lg, Yellow, ISO10243 INCH

SHEET

1 of 1