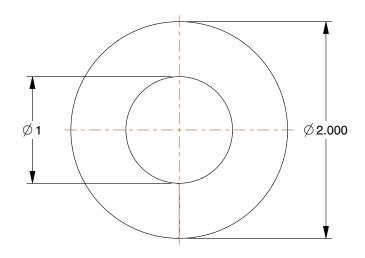

1.13

44V345

COMPONENT

Die Spring: Extra Heavy Duty, Chrome Silicone Alloy Steel, 2 1/2 in Overall Lg, Yellow

UNIT
INCH
SHEET

Die Spring

1 of 1