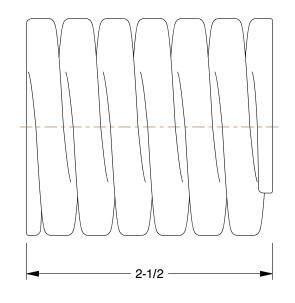

1.13

44V345

COMPONENT

Die Spring: Extra Heavy Duty, Chrome Silicone Alloy Steel, 2 1/2 in Overall Lg, Yellow

UNIT
INCH
SHEET

Die Spring

1 of 1