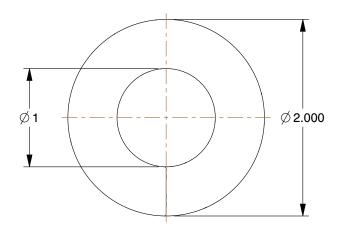

1.02

COMPONENT

Die Spring

44U843

Die Spring: Extra Heavy Duty, Chrome Silicone Alloy Steel, 2 1/2 in Overall Lg, Green, Paint INCH

SHEET 1 of 1