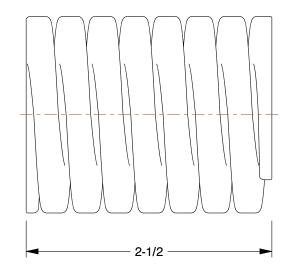

1.02

COMPONENT

Die Spring

44U843

Die Spring: Extra Heavy Duty, Chrome Silicone Alloy Steel, 2 1/2 in Overall Lg, Green, Paint INCH

SHEET 1 of 1