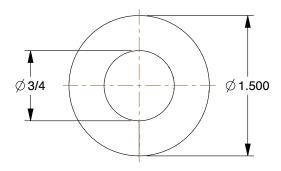

0.98

COMPONENT

Die Spring

44U835

Die Spring: Extra Heavy Duty, Chrome Silicone Alloy Steel, 3 1/2 in Overall Lg, Green INCH

SHEET 1 of 1