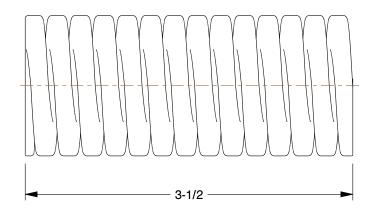

0.98

COMPONENT

Die Spring

44U835

Die Spring: Extra Heavy Duty, Chrome Silicone Alloy Steel, 3 1/2 in Overall Lg, Green INCH

SHEET 1 of 1