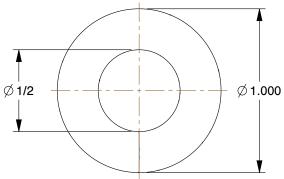

COMPONENT

Die Spring: Heavy Duty, Chrome Silicone Alloy Steel, 8 in Overall Lg, 1 in Outside Dia.

44U727

Die Spring UNIT

INCH

SHEET

1 of 1