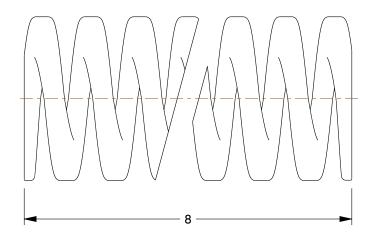

COMPONENT

Die Spring: Heavy Duty, Chrome Silicone Alloy Steel, 8 in Overall Lg, 1 in Outside Dia.

44U727

Die Spring UNIT

INCH

SHEET

1 of 1