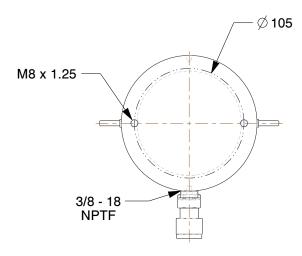

## **NOTES:**

1. HANDLE: No

BODY MATERIAL: Steel
ITEM: Hydraulic Cylinder
CYLINDER TYPE: Lock Nut
WEIGHT CAPACITY: 50 tons

6. MAX. PRESSURE: 10,000 psi

7. INCLUDES: Female Coupler, Dust Cap

8. SINGLE ACTING/DOUBLE ACTING: Single Acting

## 444N42

Hydraulic Cylinder, Steel, 50 tons Cap.

MM

UNIT

SHEET 1 of 1