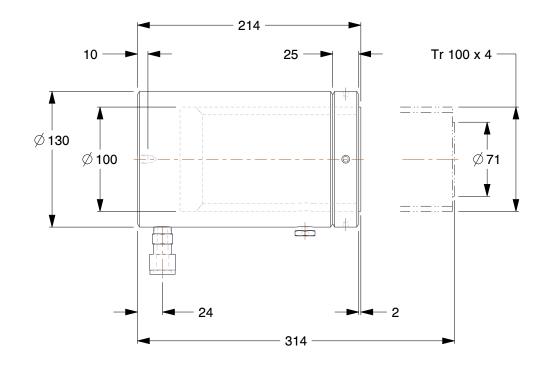

## **NOTES:**

1. HANDLE: No

BODY MATERIAL: Steel
ITEM: Hydraulic Cylinder
CYLINDER TYPE: Lock Nut
WEIGHT CAPACITY: 50 tons

6. MAX. PRESSURE: 10,000 psi

7. INCLUDES: Female Coupler, Dust Cap

8. SINGLE ACTING/DOUBLE ACTING: Single Acting

## 444N42

Hydraulic Cylinder, Steel, 50 tons Cap.

MM

UNIT

SHEET 1 of 1