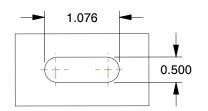

## MOUNTING HOLE DETAILS









## **NOTES:**

1. LOAD RATING: 5400 lb. 2. WHEEL COLOR: Black

3. FRAME FINISH: Zinc Plated

4. CASTER WHEEL BEARINGS: Ball 5. CASTER FRAME MATERIAL: Steel

6. CASTER WHEEL SHAPE: Standard

7. CASTER CORE MATERIAL: Nylon

8. CASTER WHEEL/TREAD MATERIAL: Nylon 9. CASTER LOAD RATING RANGE: Heavy-Duty

10. CASTER PRODUCT GROUP: Kingpinless Caster



100 Grainger Parkway, Lake Forest, Illinois 60045-5201 1-(800) GRAINGER, 1-(800) 472-4643, (847) 535-1000 www.grainger.com

This file and any associated information and specifications are provided for reference and evaluation purposes only, and is subject to change without notice. Grainger makes no representations, warranties or quarantees as to the appropriateness, accuracy, completeness, or suitability for any purpose, of the file, infor