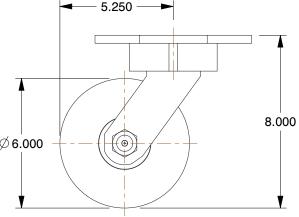

## **NOTES:**

1. LOAD RATING: 5400 lb. 2. WHEEL COLOR: Black

3. FRAME FINISH: Zinc Plated

4. CASTER WHEEL BEARINGS: Ball 5. CASTER FRAME MATERIAL: Steel

6. CASTER WHEEL SHAPE: Standard

7. CASTER CORE MATERIAL: Nylon

8. CASTER WHEEL/TREAD MATERIAL: Nylon 9. CASTER LOAD RATING RANGE: Heavy-Duty

10. CASTER PRODUCT GROUP: Kingpinless Caster

100 Grainger Parkway, Lake Forest, Illinois 60045-5201 1-(800) GRAINGER, 1-(800) 472-4643, (847) 535-1000 www.grainger.com

| COMPONENT                              | Plate Caster |        |
|----------------------------------------|--------------|--------|
|                                        |              | UNIT   |
| 440A58                                 |              | INCH   |
| Plate Caster, 5400 lb. Load Rate, 8" H |              | SHEET  |
|                                        |              | 1 of 1 |