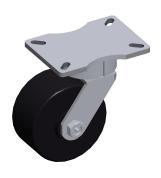

## MOUNTING HOLE DETAILS









## **NOTES:**

1. LOAD RATING: 5400 lb. 2. WHEEL COLOR: Black

3. FRAME FINISH: Zinc Plated

4. CASTER WHEEL BEARINGS: Ball 5. CASTER FRAME MATERIAL: Steel

6. CASTER WHEEL SHAPE: Standard

7. CASTER CORE MATERIAL: Nylon

8. CASTER WHEEL/TREAD MATERIAL: Nylon 9. CASTER LOAD RATING RANGE: Heavy-Duty

10. CASTER PRODUCT GROUP: Kingpinless Caster



100 Grainger Parkway, Lake Forest, Illinois 60045-5201 1-(800) GRAINGER, 1-(800) 472-4643, (847) 535-1000 www.grainger.com

This file and any associated information and specifications are provided for reference and evaluation purposes only, and is subject to change without notice. Grainger makes no representations, warranties or quarantees as to the appropriateness, accuracy, completeness, or suitability for a