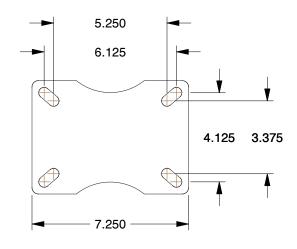

## MOUNTING HOLE DETAILS









## **NOTES:**

1. LOAD RATING: 5400 lb. 2. WHEEL COLOR: Black

3. FRAME FINISH: Zinc Plated

4. CASTER WHEEL BEARINGS: Ball 5. CASTER FRAME MATERIAL: Steel

6. CASTER WHEEL SHAPE: Standard

7. CASTER CORE MATERIAL: Nylon

8. CASTER WHEEL/TREAD MATERIAL: Nylon 9. CASTER LOAD RATING RANGE: Heavy-Duty

10. CASTER PRODUCT GROUP: Kingpinless Caster



100 Grainger Parkway, Lake Forest, Illinois 60045-5201 1-(800) GRAINGER, 1-(800) 472-4643, (847) 535-1000 www.grainger.com

This file and any associated information and specifications are provided for reference and evaluation purposes only, and is subject to change without notice. Grainger makes no representations, warranties or quarantees as to the appropriateness, accuracy, completeness, or suitability for any