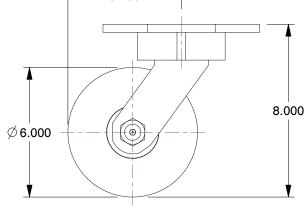

## **NOTES:**

1. LOAD RATING: 5400 lb. 2. WHEEL COLOR: Black

3. FRAME FINISH: Zinc Plated

4. CASTER WHEEL BEARINGS: Ball 5. CASTER FRAME MATERIAL: Steel

6. CASTER WHEEL SHAPE: Standard

7. CASTER CORE MATERIAL: Nylon

8. CASTER WHEEL/TREAD MATERIAL: Nylon 9. CASTER LOAD RATING RANGE: Heavy-Duty

10. CASTER PRODUCT GROUP: Kingpinless Caster

100 Grainger Parkway, Lake Forest, Illinois 60045-5201 1-(800) GRAINGER, 1-(800) 472-4643, (847) 535-1000 www.grainger.com