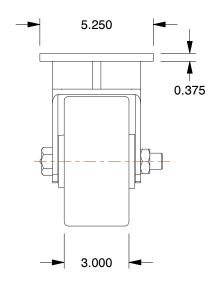

## MOUNTING HOLE DETAILS









## **NOTES:**

1. LOAD RATING: 5400 lb. 2. WHEEL COLOR: Black

3. FRAME FINISH: Zinc Plated

4. CASTER WHEEL BEARINGS: Ball 5. CASTER FRAME MATERIAL: Steel

6. CASTER WHEEL SHAPE: Standard

7. CASTER CORE MATERIAL: Nylon

8. CASTER WHEEL/TREAD MATERIAL: Nylon 9. CASTER LOAD RATING RANGE: Heavy-Duty

10. CASTER PRODUCT GROUP: Kingpinless Caster



100 Grainger Parkway, Lake Forest, Illinois 60045-5201 1-(800) GRAINGER, 1-(800) 472-4643, (847) 535-1000 www.grainger.com

This file and any associated information and specifications are provided for reference and evaluation purposes only, and is subject to change without notice. Grainger makes no representations, warranties or quarantees as to the appropriateness, accuracy, completeness, or suitability for any purpose, of the file, information