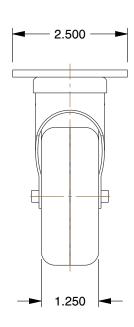

## **NOTES:**

1. CASTER SUB-TYPE : Swivel

2. CASTER LOAD RATING RANGE: Light-Duty

3. LOAD RATING: 275 lb.

4. CASTER WHEEL MATERIAL: Polyurethane

5. CASTER CORE MATERIAL : Polyolefin

6. WHEEL COLOR: Gray

7. CASTER WHEEL BEARINGS : Ball 8. CASTER FRAME MATERIAL : Steel

9. MOUNTING BOLT DIA. : 5/16" 10. FRAME FINISH : Zinc Plated 11. CASTER MAX TEMP : 175°F

12. CASTER MIN TEMP : -40°F

100 Grainger Parkway, Lake Forest, Illinois 60045-5201 1-(800) GRAINGER, 1-(800) 472-4643, (847) 535-1000 www.grainger.com This file and any associated information and specifications are provided for reference and evaluation purposes only, and is subject to change without notice. Grainger makes no representations, warranties or guarantees as to the appropriateness, accuracy, completeness, or suitability for any purpose, of the file, information or specifications. You are solely responsible for the use of the file, information or specifications.

435X79

COMPONENT

Plate Caster, 3" Wheel Dia., 275 lb., Gray