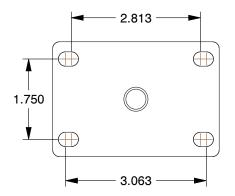

## 0.438

MOUNTING HOLE DETAILS





## **NOTES:**

1. CASTER SUB-TYPE : Swivel

2. CASTER LOAD RATING RANGE: Light-Duty

3. LOAD RATING: 275 lb.

4. CASTER WHEEL MATERIAL: Polyurethane

5. CASTER CORE MATERIAL : Polyolefin

6. WHEEL COLOR: Gray

7. CASTER WHEEL BEARINGS : Ball 8. CASTER FRAME MATERIAL : Steel

9. MOUNTING BOLT DIA. : 5/16" 10. FRAME FINISH : Zinc Plated 11. CASTER MAX TEMP : 175°F

12. CASTER MIN TEMP : -40°F



100 Grainger Parkway, Lake Forest, Illinois 60045-5201 1-(800) GRAINGER, 1-(800) 472-4643, (847) 535-1000 www.grainger.com This file and any associated information and specifications are provided for reference and evaluation purposes only, and is subject to change without notice. Grainger makes no representations, warranties or guarantees as to the appropriatene