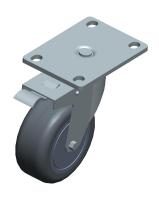

## **NOTES:**

1. CASTER SUB-TYPE : Swivel

2. CASTER LOAD RATING RANGE: Light-Duty

3. LOAD RATING: 275 lb.

4. CASTER WHEEL MATERIAL: Polyurethane

5. CASTER CORE MATERIAL : Polyolefin

6. WHEEL COLOR: Gray

7. CASTER WHEEL BEARINGS : Ball 8. CASTER FRAME MATERIAL : Steel

9. MOUNTING BOLT DIA. : 5/16" 10. FRAME FINISH : Zinc Plated 11. CASTER MAX TEMP : 175°F

12. CASTER MIN TEMP : -40°F

100 Grainger Parkway, Lake Forest, Illinois 60045-5201 1-(800) GRAINGER, 1-(800) 472-4643, (847) 535-1000 www.grainger.com This file and any associated information and specifications are provided for reference and evaluation purposes only, and is subject to change without notice. Grainger makes no representations, warranties or guarantees as to the appropriateness, accuracy, completeness, or suitability for any purpose, of the file, information or specifications. You are solely responsible for the use of the file, information or specifications.

435X79

COMPONENT

Plate Caster, 3" Wheel Dia., 275 lb., Gray