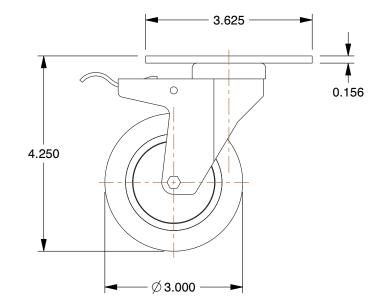

## **NOTES:**

1. CASTER SUB-TYPE : Swivel

2. CASTER LOAD RATING RANGE: Light-Duty

3. LOAD RATING: 275 lb.

4. CASTER WHEEL MATERIAL: Polyurethane

5. CASTER CORE MATERIAL : Polyolefin

6. WHEEL COLOR: Gray

7. CASTER WHEEL BEARINGS : Ball 8. CASTER FRAME MATERIAL : Steel

9. MOUNTING BOLT DIA. : 5/16" 10. FRAME FINISH : Zinc Plated 11. CASTER MAX TEMP : 175°F

12. CASTER MIN TEMP : -40°F

100 Grainger Parkway, Lake Forest, Illinois 60045-5201 1-(800) GRAINGER, 1-(800) 472-4643, (847) 535-1000 www.grainger.com This file and any associated information and specifications are provided for reference and evaluation purposes only, and is subject to change without notice. Grainger makes no representations, warranties or guarantees as to the appropriateness, accuracy, completeness, or suitability for any purpose, of the file, information or specifications. You are solely responsible for the use of the file, information or specifications.

435X79

COMPONENT

Plate Caster, 3" Wheel Dia., 275 lb., Gray