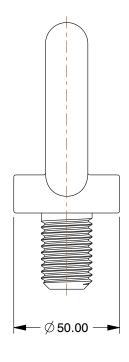

0.28

42NN93

COMPONENT

Machinery Eye Bolt: With Shoulder, Steel, Plain, M24-3.00 Thread Size, 36 mm Thread Lg

|  | UNIT  |
|--|-------|
|  | ММ    |
|  | SHEET |

1 of 1

Machinery Eye Bolt