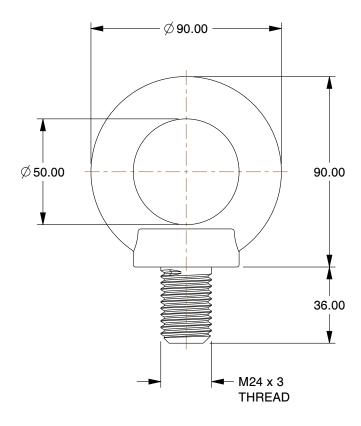

0.28

42NN93

COMPONENT

Machinery Eye Bolt: With Shoulder, Steel, Plain, M24-3.00 Thread Size, 36 mm Thread Lg

|  | UNIT  |
|--|-------|
|  | ММ    |
|  | SHEET |

1 of 1

Machinery Eye Bolt