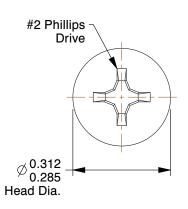

## NOTES:

1. HEAD TYPE : Flat 2. DRIVE TYPE : Phillips

3. MATERIAL: 410 Stainless Steel

4. FINISH: Plain 5. TYPE: Self Drilling

6. MEETS/EXCEEDS: SAE J78/IFI 113

7. DRILL POINT SIZE: #2

100 Grainger Parkway, Lake Forest, Illinois 60045-5201 1-(800) GRAINGER, 1-(800) 472-4643, (847) 535-1000 www.grainger.com This file and any associated information and specifications are provided for reference and evaluation purposes only, and is subject to change without notice. Grainger makes no representations, warranties or guarantees as to the appropriateness, accuracy, completeness, or suitability for any purpose, of the file, information or specifications. You are solely responsible for the use of the file, information or specifications.