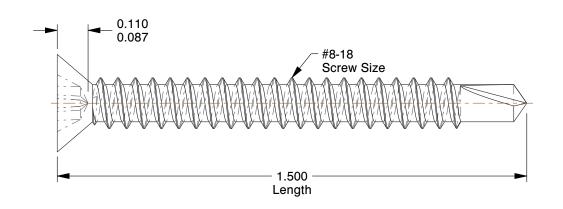

## NOTES:

1. HEAD TYPE : Flat 2. DRIVE TYPE : Phillips

3. MATERIAL: 410 Stainless Steel

4. FINISH: Plain 5. TYPE: Self Drilling

6. MEETS/EXCEEDS: SAE J78/IFI 113

7. DRILL POINT SIZE: #2

100 Grainger Parkway, Lake Forest, Illinois 60045-5201 1-(800) GRAINGER, 1-(800) 472-4643, (847) 535-1000 www.grainger.com This file and any associated information and specifications are provided for reference and evaluation purposes only, and is subject to change without notice. Grainger makes no representations, warranties or guarantees as to the appropriateness, accuracy, completeness, or suitability for any purpose, of the file, information or specifications. You are solely responsible for the use of the file, information or specifications.

3.26

COMPONENT

Self Drilling Screw

42NN74

Drilling Screw, #8-18, 1-1/2in L, PK100

SHEET

UNIT

INCH