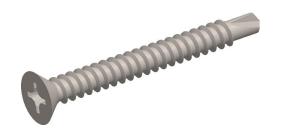

## NOTES:

1. HEAD TYPE : Flat 2. DRIVE TYPE : Phillips

3. MATERIAL: 410 Stainless Steel

4. FINISH: Plain 5. TYPE: Self Drilling

6. MEETS/EXCEEDS: SAE J78/IFI 113

7. DRILL POINT SIZE: #2

100 Grainger Parkway, Lake Forest, Illinois 60045-5201 1-(800) GRAINGER, 1-(800) 472-4643, (847) 535-1000 www.grainger.com This file and any associated information and specifications are provided for reference and evaluation purposes only, and is subject to change without notice. Grainger makes no representations, warranties or guarantees as to the appropriateness, accuracy, completeness, or suitability for any purpose, of the file, information or specifications. You are solely responsible for the use of the file, information or specifications.