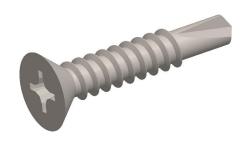

## NOTES:

1. HEAD TYPE : Flat 2. DRIVE TYPE : Phillips

3. MATERIAL: 410 Stainless Steel

4. FINISH: Plain 5. TYPE: Self Drilling

6. MEETS/EXCEEDS: SAE J78/IFI 113

7. DRILL POINT SIZE: #3

100 Grainger Parkway, Lake Forest, Illinois 60045-5201 1-(800) GRAINGER, 1-(800) 472-4643, (847) 535-1000 www.grainger.com This file and any associated information and specifications are provided for reference and evaluation purposes only, and is subject to change without notice. Grainger makes no representations, warranties or guarantees as to the appropriateness, accuracy, completeness, or suitability for any purpose, of the file, information or specifications. You are solely responsible for the use of the file, information or specifications.