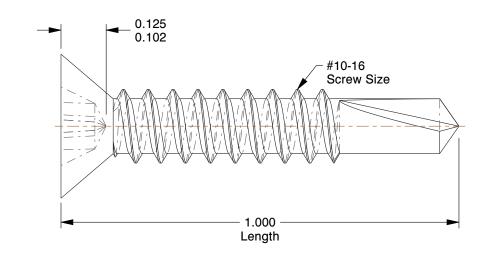

## NOTES:

1. HEAD TYPE : Flat 2. DRIVE TYPE : Phillips

3. MATERIAL: 410 Stainless Steel

4. FINISH: Plain 5. TYPE: Self Drilling

6. MEETS/EXCEEDS: SAE J78/IFI 113

7. DRILL POINT SIZE: #3

100 Grainger Parkway, Lake Forest, Illinois 60045-5201 1-(800) GRAINGER, 1-(800) 472-4643, (847) 535-1000 www.grainger.com This file and any associated information and specifications are provided for reference and evaluation purposes only, and is subject to change without notice. Grainger makes no representations, warranties or guarantees as to the appropriateness, accuracy, completeness, or suitability for any purpose, of the file, information or specifications. You are solely responsible for the use of the file, information or specifications.

4.15

COMPONENT

Self Drilling Screw

42NN72

Drilling Screw, #10-16, 1in L, PK100

SHEET

UNIT

INCH