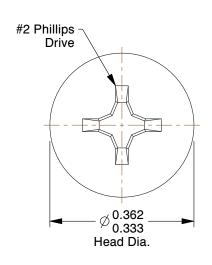

## NOTES:

1. HEAD TYPE : Flat 2. DRIVE TYPE : Phillips

3. MATERIAL: 410 Stainless Steel

4. FINISH: Plain 5. TYPE: Self Drilling

6. MEETS/EXCEEDS: SAE J78/IFI 113

7. DRILL POINT SIZE: #3

100 Grainger Parkway, Lake Forest, Illinois 60045-5201 1-(800) GRAINGER, 1-(800) 472-4643, (847) 535-1000 www.grainger.com This file and any associated information and specifications are provided for reference and evaluation purposes only, and is subject to change without notice. Grainger makes no representations, warranties or guarantees as to the appropriateness, accuracy, completeness, or suitability for any purpose, of the file, information or specifications. You are solely responsible for the use of the file, information or specifications.