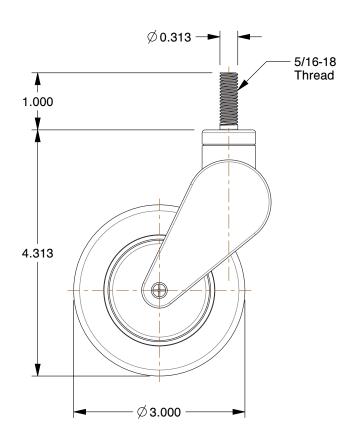

## NOTES:

1. LOAD RATING: 110 lb.

2. CASTER STEM TYPE: Threaded

3. CASTER LOAD RATING RANGE: Light-Duty

4. WHEEL COLOR: Black

5. CASTER WHEEL MATERIAL: Polyolefin

6. CASTER SUB-TYPE : Swivel

7. CASTER CORE MATERIAL: Polyurethane

8. FRAME FINISH: Glass Filled Nylon

9. CASTER WHEEL BEARINGS : Delrin

100 Grainger Parkway, Lake Forest, Illinois 60045-5201 1-(800) GRAINGER, 1-(800) 472-4643, (847) 535-1000 www.grainger.com

This file and any associated information and specifications are provided for reference and evaluation purposes only, and is subject to change without notice. Grainger makes no representations, warranties or quarantees as to the appropriateness, accuracy, completeness, or suitability for any purpose, of the file, information or specifications. You are solely responsible for the use of the file. information or specifications.

COMPONENT

UNIT 429H19 INCH SHEET Stem Caster, Threaded, 3" Wheel Dia. 1 of 1

Stem Caster