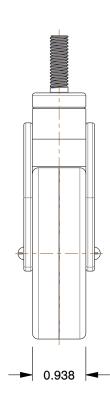

## NOTES:

1. LOAD RATING: 110 lb.

2. CASTER STEM TYPE: Threaded

3. CASTER LOAD RATING RANGE: Light-Duty

4. WHEEL COLOR: Black

5. CASTER WHEEL MATERIAL: Polyolefin

6. CASTER SUB-TYPE : Swivel

7. CASTER CORE MATERIAL: Polyurethane

8. FRAME FINISH: Glass Filled Nylon

9. CASTER WHEEL BEARINGS : Delrin

100 Grainger Parkway, Lake Forest, Illinois 60045-5201 1-(800) GRAINGER, 1-(800) 472-4643, (847) 535-1000 www.grainger.com

This file and any associated information and specifications are provided for reference and evaluation purposes only, and is subject to change without notice. Grainger makes no representations, warranties or quarantees as to the appropriateness, accuracy, completeness, or suitability for any purpose, of the file, information or specifications. You are solely responsible for the use of the file. information or specifications.

COMPONENT

UNIT 429H19 INCH SHEET Stem Caster, Threaded, 3" Wheel Dia. 1 of 1

Stem Caster