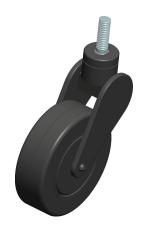

COMPONENT

UNIT 429H19 INCH SHEET Stem Caster, Threaded, 3" Wheel Dia. 1 of 1

Stem Caster