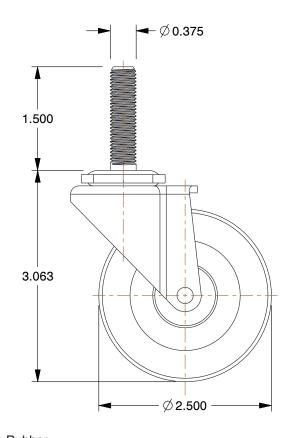

## NOTES:

1. CASTER STEM TYPE: Threaded

2. NUMBER OF WHEELS: 1

3. CASTER WHEEL/TREAD MATERIAL: Rubber

4. CASTER CORE MATERIAL : Rubber

5. FRAME FINISH: Zinc Plated

6. CASTER WHEEL BEARINGS: Plain

7. CASTER LOAD RATING RANGE: Light-Duty

8. LOAD RATING: 75 lb.

9. CASTER PRODUCT GROUP: Swivel Caster

100 Grainger Parkway, Lake Forest, Illinois 60045-5201 1-(800) GRAINGER, 1-(800) 472-4643, (847) 535-1000 www.grainger.com This file and any associated information and specifications are provided for reference and evaluation purposes only, and is subject to change without notice. Grainger makes no representations, warranties or guarantees as to the appropriateness, accuracy, completeness, or suitability for any purpose, of the file, information or specifications. You are solely responsible for the use of the file, information or specifications.

0.72

| COMPONENT       | Stem Caster               |        |
|-----------------|---------------------------|--------|
| 429H08          |                           | UNIT   |
|                 |                           | INCH   |
|                 |                           | SHEET  |
| Stem Caster, Th | readed, 2-1/2" Wheel Dia. | 1 of 1 |