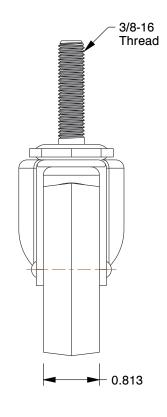

## NOTES:

1. CASTER STEM TYPE: Threaded

2. NUMBER OF WHEELS: 1

3. CASTER WHEEL/TREAD MATERIAL: Rubber

4. CASTER CORE MATERIAL : Rubber

5. FRAME FINISH: Zinc Plated

6. CASTER WHEEL BEARINGS: Plain

7. CASTER LOAD RATING RANGE: Light-Duty

8. LOAD RATING: 75 lb.

9. CASTER PRODUCT GROUP: Swivel Caster

100 Grainger Parkway, Lake Forest, Illinois 60045-5201 1-(800) GRAINGER, 1-(800) 472-4643, (847) 535-1000 www.grainger.com This file and any associated information and specifications are provided for reference and evaluation purposes only, and is subject to change without notice. Grainger makes no representations, warranties or guarantees as to the appropriateness, accuracy, completeness, or suitability for any purpose, of the file, information or specifications. You are solely responsible for the use of the file, information or specifications.