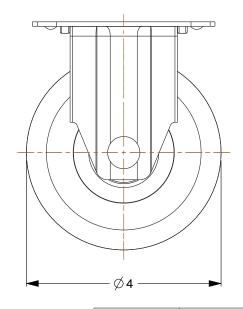

0.51

426A82

Standard Plate Caster: 4 in Wheel Dia., 195 lb, 4 11/16 in Mounting Ht, Rigid

INCH

Standard Plate Caster

SHEET

1 of 1