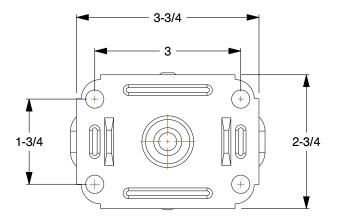

0.51

426A82

Standard Plate Caster: 4 in Wheel Dia., 195 lb, 4 11/16 in Mounting Ht, Rigid

INCH

Standard Plate Caster

SHEET

1 of 1