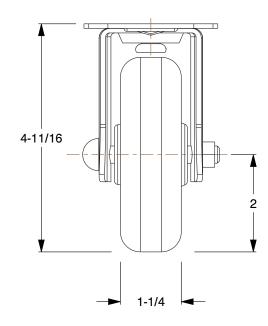

0.51

426A82

Standard Plate Caster: 4 in Wheel Dia., 195 lb, 4 11/16 in Mounting Ht, Rigid

INCH

Standard Plate Caster

SHEET

1 of 1