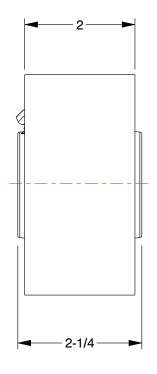

0.55

**COMPONENT** Polyurethane Tread on Iron Core Wheel

423J16

Polyurethane Tread on Iron Core Wheel: 4 in Wheel Dia., 2 in Wheel Wd, Green, Firm

UNIT INCH

SHEET

1 of 1