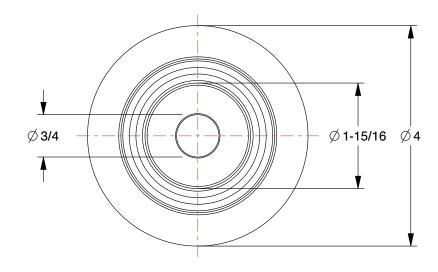

0.55

**COMPONENT** Polyurethane Tread on Iron Core Wheel

423J16

Polyurethane Tread on Iron Core Wheel: 4 in Wheel Dia., 2 in Wheel Wd, Green, Firm

UNIT INCH

SHEET

1 of 1