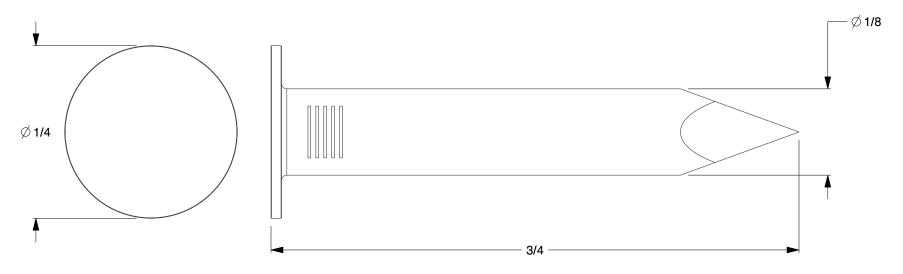

## **NOTES:**

MATERIAL: Steel
 FINISH: Zinc Plated
 HEAD TYPE: Full Round
 SHANK TYPE: Smooth
 TIP TYPE: Diamond
 COLLATION ANGLE: 15°

7. COLLATION TYPE: Plastic

8. COLLATION CONFIGURATION: Strip

100 Grainger Parkway, Lake Forest, Illinois 60045-5201 1-(800) GRAINGER, 1-(800) 472-4643, (847) 535-1000 www.grainger.com This file and any associated information and specifications are provided for reference and evaluation purposes only, and is subject to change without notice. Grainger makes no representations, warranties or guarantees as to the appropriateness, accuracy, completeness, or suitability for any purpose, of the file, information or specifications.

7.49

SCALE

422V86

COMPONENT

Concrete Nails,47/64" L,Steel,PK1000

WNIT

&UNIT

SHEET

1 of 1

Concrete Nails