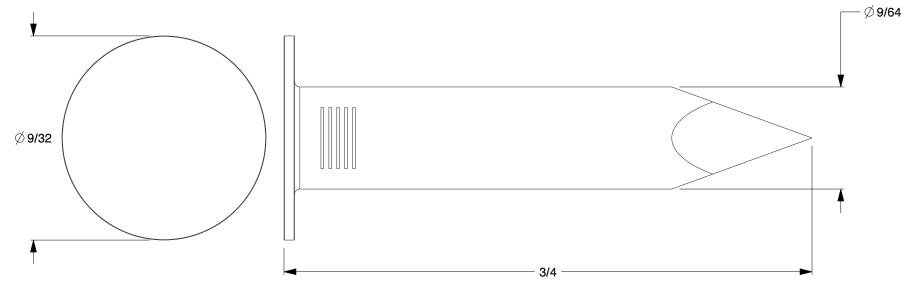

## **NOTES:**

MATERIAL: Steel
FINISH: Zinc Plated
HEAD TYPE: Full Round
SHANK TYPE: Smooth
TIP TYPE: Diamond
COLLATION ANGLE: 15°

7. COLLATION TYPE: Plastic

8. COLLATION CONFIGURATION: Strip

100 Grainger Parkway, Lake Forest, Illinois 60045-5201 1-(800) GRAINGER, 1-(800) 472-4643, (847) 535-1000 www.grainger.com This file and any associated information and specifications are provided for reference and evaluation purposes only, and is subject to change without notice. Grainger makes no representations, warranties or guarantees as to the appropriateness, accuracy, completeness, or suitability for any purpose, of the file, information or specifications. You are solely responsible for the use of the file, information or specifications.

COMPONENT

Concrete Nails,3/4" L,Steel,PK1000

422V85

UNIT &UNIT

Concrete Nails

1 of 1