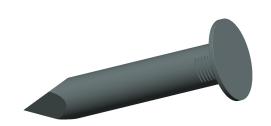

## **NOTES:**

1. MATERIAL: Steel 2. FINISH: Zinc Plated 3. HEAD TYPE: Full Round 4. SHANK TYPE: Smooth 5. TIP TYPE: Diamond 6. COLLATION ANGLE: 15°

7. COLLATION TYPE: Plastic

8. COLLATION CONFIGURATION: Strip

422V84

COMPONENT

Concrete Nails,11/16" L,Steel,PK1000

UNIT &UNIT SHEET

1 of 1

Concrete Nails