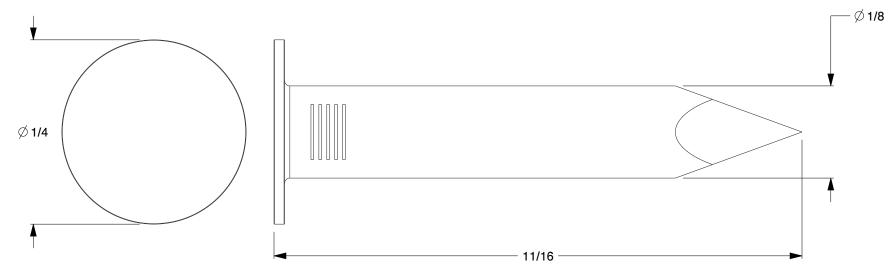

## **NOTES:**

1. MATERIAL: Steel 2. FINISH: Zinc Plated 3. HEAD TYPE: Full Round 4. SHANK TYPE: Smooth 5. TIP TYPE: Diamond 6. COLLATION ANGLE: 15°

7. COLLATION TYPE: Plastic

8. COLLATION CONFIGURATION: Strip

422V84

COMPONENT

Concrete Nails,11/16" L,Steel,PK1000

UNIT &UNIT SHEET

1 of 1

Concrete Nails