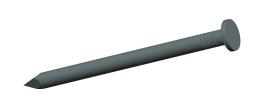

## **NOTES:**

MATERIAL: Steel
 FINISH: Zinc Plated
 HEAD TYPE: Full Round
 SHANK TYPE: Smooth
 TIP TYPE: Diamond
 COLLATION ANGLE: 15°

7. COLLATION TYPE: Plastic

8. COLLATION CONFIGURATION: Strip

100 Grainger Parkway, Lake Forest, Illinois 60045-5201 1-(800) GRAINGER, 1-(800) 472-4643, (847) 535-1000 www.grainger.com This file and any associated information and specifications are provided for reference and evaluation purposes only, and is subject to change without notice. Grainger makes no representations, warranties or guarantees as to the appropriateness, accuracy, completeness, or suitability for any purpose, of the file, information or specifications.

3.67

SCALE

422V80

COMPONENT

Concrete Nails,1-1/2" L,Steel,PK1000

&UNIT &UNIT SHEET

1 of 1

Concrete Nails