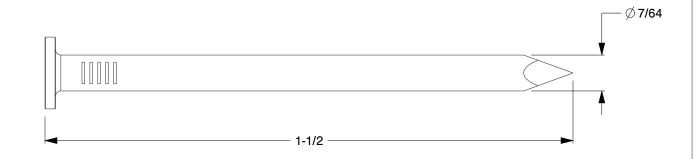

## **NOTES:**

MATERIAL: Steel
 FINISH: Zinc Plated
 HEAD TYPE: Full Round
 SHANK TYPE: Smooth
 TIP TYPE: Diamond
 COLLATION ANGLE: 15°

7. COLLATION TYPE: Plastic

8. COLLATION CONFIGURATION: Strip

100 Grainger Parkway, Lake Forest, Illinois 60045-5201 1-(800) GRAINGER, 1-(800) 472-4643, (847) 535-1000 www.grainger.com This file and any associated information and specifications are provided for reference and evaluation purposes only, and is subject to change without notice. Grainger makes no representations, warranties or guarantees as to the appropriateness, accuracy, completeness, or suitability for any purpose, of the file, information or specifications.

3.67

SCALE

422V80

COMPONENT

Concrete Nails,1-1/2" L,Steel,PK1000

&UNIT &UNIT SHEET

1 of 1

Concrete Nails