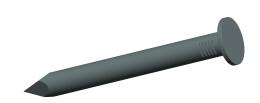

## **NOTES:**

MATERIAL: Steel
FINISH: Zinc Plated
HEAD TYPE: Full Round
SHANK TYPE: Smooth
TIP TYPE: Diamond
COLLATION ANGLE: 15°

7. COLLATION TYPE: Plastic

8. COLLATION CONFIGURATION: Strip

100 Grainger Parkway, Lake Forest, Illinois 60045-5201 1-(800) GRAINGER, 1-(800) 472-4643, (847) 535-1000 www.grainger.com This file and any associated information and specifications are provided for reference and evaluation purposes only, and is subject to change without notice. Grainger makes no representations, warranties or guarantees as to the appropriateness, accuracy, completeness, or suitability for any purpose, of the file, information or specifications. You are solely responsible for the use of the file, information or specifications.

5.50

COMPONENT

Concrete Nails

422V78

Concrete Nails,1" L,Steel,PK1000

&UNIT

UNIT

1 of 1