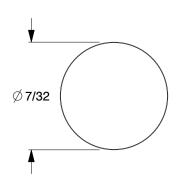

## **NOTES:**

MATERIAL: Steel
FINISH: Zinc Plated
HEAD TYPE: Full Round
SHANK TYPE: Smooth
TIP TYPE: Diamond
COLLATION ANGLE: 15°

7. COLLATION TYPE: Plastic

8. COLLATION CONFIGURATION: Strip

100 Grainger Parkway, Lake Forest, Illinois 60045-5201 1-(800) GRAINGER, 1-(800) 472-4643, (847) 535-1000 www.grainger.com This file and any associated information and specifications are provided for reference and evaluation purposes only, and is subject to change without notice. Grainger makes no representations, warranties or guarantees as to the appropriateness, accuracy, completeness, or suitability for any purpose, of the file, information or specifications. You are solely responsible for the use of the file, information or specifications.