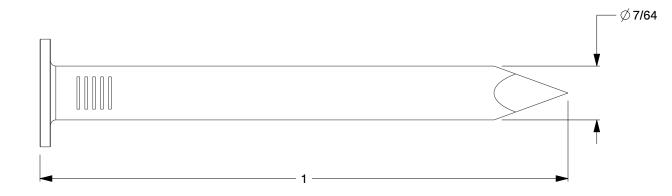

## **NOTES:**

MATERIAL: Steel
FINISH: Zinc Plated
HEAD TYPE: Full Round
SHANK TYPE: Smooth
TIP TYPE: Diamond
COLLATION ANGLE: 15°

7. COLLATION TYPE: Plastic

8. COLLATION CONFIGURATION: Strip

100 Grainger Parkway, Lake Forest, Illinois 60045-5201 1-(800) GRAINGER, 1-(800) 472-4643, (847) 535-1000 www.grainger.com This file and any associated information and specifications are provided for reference and evaluation purposes only, and is subject to change without notice. Grainger makes no representations, warranties or guarantees as to the appropriateness, accuracy, completeness, or suitability for any purpose, of the file, information or specifications. You are solely responsible for the use of the file, information or specifications.