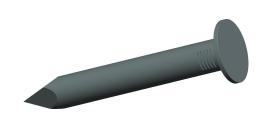

## **NOTES:**

MATERIAL: Steel
FINISH: Zinc Plated
HEAD TYPE: Full Round
SHANK TYPE: Smooth
TIP TYPE: Diamond
COLLATION ANGLE: 15°

7. COLLATION TYPE: Plastic

8. COLLATION CONFIGURATION: Strip

100 Grainger Parkway, Lake Forest, Illinois 60045-5201 1-(800) GRAINGER, 1-(800) 472-4643, (847) 535-1000 www.grainger.com This file and any associated information and specifications are provided for reference and evaluation purposes only, and is subject to change without notice. Grainger makes no representations, warranties or guarantees as to the appropriateness, accuracy, completeness, or suitability for any purpose, of the file, information or specifications. You are solely responsible for the use of the file, information or specifications.

422V77

COMPONENT

Concrete Nails,3/4" L,Steel,PK1000

UNIT &UNIT SHEET

1 of 1

Concrete Nails