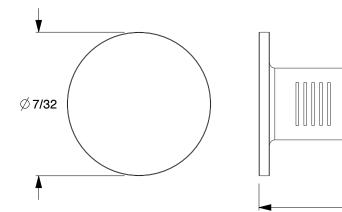

## **NOTES:**

MATERIAL: Steel
FINISH: Zinc Plated
HEAD TYPE: Full Round
SHANK TYPE: Smooth
TIP TYPE: Diamond
COLLATION ANGLE: 15°

7. COLLATION TYPE: Plastic

8. COLLATION CONFIGURATION: Strip

100 Grainger Parkway, Lake Forest, Illinois 60045-5201 1-(800) GRAINGER, 1-(800) 472-4643, (847) 535-1000 www.grainger.com This file and any associated information and specifications are provided for reference and evaluation purposes only, and is subject to change without notice. Grainger makes no representations, warranties or guarantees as to the appropriateness, accuracy, completeness, or suitability for any purpose, of the file, information or specifications. You are solely responsible for the use of the file, information or specifications.

422V77

COMPONENT

Concrete Nails,3/4" L,Steel,PK1000

UNIT &UNIT SHEET

1 of 1

Concrete Nails