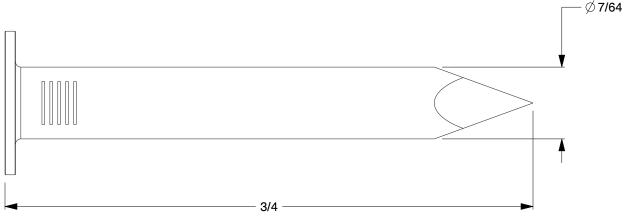

## **NOTES:**

MATERIAL: Steel
FINISH: Zinc Plated
HEAD TYPE: Full Round
SHANK TYPE: Smooth
TIP TYPE: Diamond
COLLATION ANGLE: 15°

7. COLLATION TYPE: Plastic

8. COLLATION CONFIGURATION: Strip

100 Grainger Parkway, Lake Forest, Illinois 60045-5201 1-(800) GRAINGER, 1-(800) 472-4643, (847) 535-1000 www.grainger.com This file and any associated information and specifications are provided for reference and evaluation purposes only, and is subject to change without notice. Grainger makes no representations, warranties or guarantees as to the appropriateness, accuracy, completeness, or suitability for any purpose, of the file, information or specifications. You are solely responsible for the use of the file, information or specifications.

422V77

COMPONENT

Concrete Nails,3/4" L,Steel,PK1000

UNIT &UNIT SHEET

1 of 1

Concrete Nails