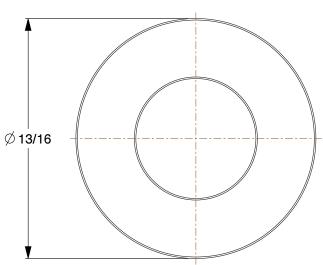

3.08

COMPONENT

Structural Flat Washer

420R54

Structural Flat Washer: Stainless Steel, Plain, Fits 3/8 in Bolt Size, 13/32 in Inside Dia.

UNIT INCH SHEET

1 of 1