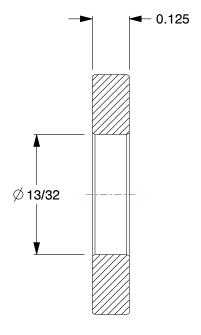

3.08

COMPONENT

Structural Flat Washer

420R54

Structural Flat Washer: Stainless Steel, Plain, Fits 3/8 in Bolt Size, 13/32 in Inside Dia.

UNIT INCH SHEET

1 of 1