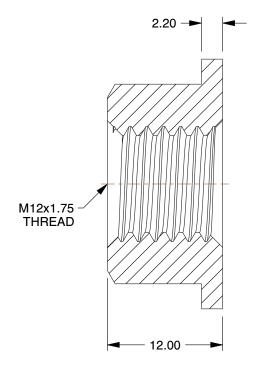

2.54

420N44

COMPONENT

Flange Nut: Stainless Steel, 316, Plain, M12-1.75 Thread Size

UNIT MM SHEET

Flange Nut

1 of 1