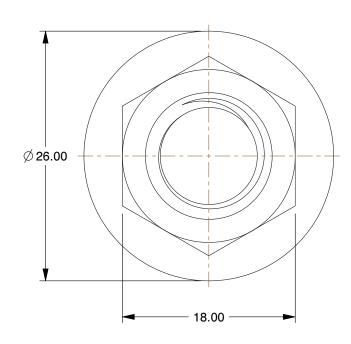

2.54

420N44

COMPONENT

Flange Nut: Stainless Steel, 316, Plain, M12-1.75 Thread Size

UNIT MM SHEET

Flange Nut

1 of 1