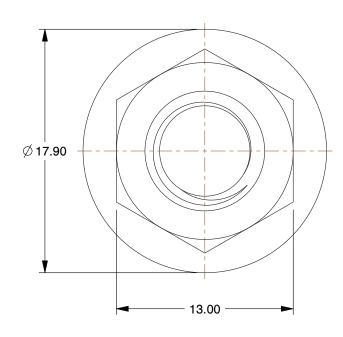

SCALE

3.60

COMPONENT

420N42

Flange Nut: Stainless Steel, 316, Plain, M8-1.25 Thread Size UNIT

Flange Nut

SHEET

1 of 1