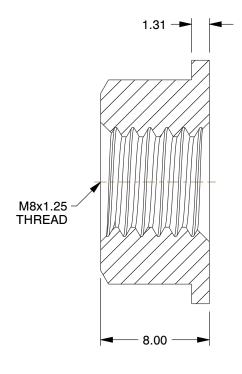

SCALE

3.60

COMPONENT

420N42

Flange Nut: Stainless Steel, 316, Plain, M8-1.25 Thread Size UNIT

Flange Nut

SHEET

1 of 1